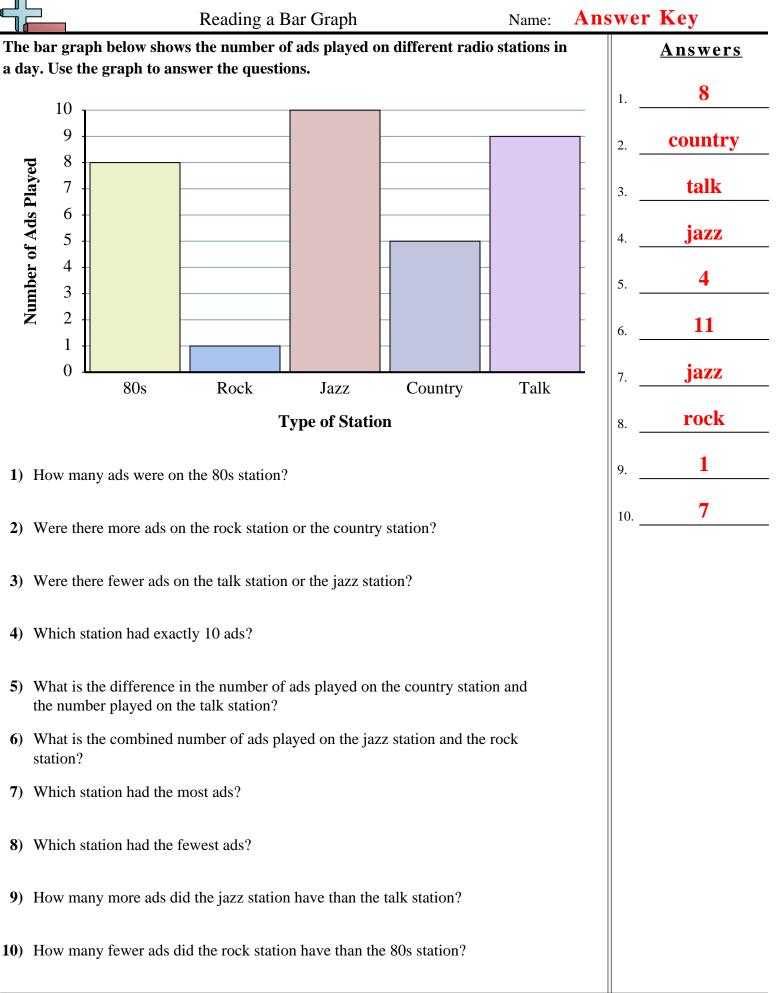

Math

1 www.CommonCoreSheets.com

1-10 90 80 70 60 50 40 30 20 10 0

Math

Math

1-10 90 80 70 60 50 40 30 20 10 0

1-10 90 80 70 60 50 40 30 20 10 0

|                                                                                                                                                                  | Reading a Bar Graph Name: Ar                                                                               |     |     |                 |               |                 | Answ          | nswer Key |                 |
|------------------------------------------------------------------------------------------------------------------------------------------------------------------|------------------------------------------------------------------------------------------------------------|-----|-----|-----------------|---------------|-----------------|---------------|-----------|-----------------|
| A toy company asked its customers which cartoon character was their favorite.<br>They recorded the results in the bar graph below. Use their graph to answer the |                                                                                                            |     |     |                 |               |                 |               |           | Answers         |
| questions.                                                                                                                                                       |                                                                                                            |     |     |                 |               |                 |               | 1.        | 1               |
|                                                                                                                                                                  | 9<br>8<br>ع 7                                                                                              |     |     |                 |               |                 |               | 2.        | Mickey<br>Mouse |
| Ē                                                                                                                                                                | oldoor to reading 2 0 2 2 2 2 2 2 2 2 2 2 2 2 2 2 2 2 2                                                    |     |     |                 |               |                 |               | 3.        | Tweety          |
|                                                                                                                                                                  | per of                                                                                                     |     |     |                 | -             |                 |               | 4.        | Bart Simpson    |
|                                                                                                                                                                  | <b>un</b> 3<br>2                                                                                           |     |     |                 | -             | -               | -             | - 5.      | 5               |
|                                                                                                                                                                  | 1<br>0                                                                                                     |     |     |                 |               | -               |               | 6.        | 12              |
|                                                                                                                                                                  |                                                                                                            | Twe | ety | Bart<br>Simpson | Sponge<br>Bob | Mickey<br>Mouse | Bugs<br>Bunny | 7.        | Mickey<br>Mouse |
|                                                                                                                                                                  | Character                                                                                                  |     |     |                 |               |                 |               |           | Tweety          |
| 1)                                                                                                                                                               | 1) How many people liked Tweety the best?                                                                  |     |     |                 |               |                 |               |           | 3               |
| 2)                                                                                                                                                               | 2) Did more people like Mickey Mouse or Sponge Bob?                                                        |     |     |                 |               |                 |               |           | 8               |
| 3) Did fewer people like Bart Simpson or Tweety?                                                                                                                 |                                                                                                            |     |     |                 |               |                 |               |           |                 |
| 4)                                                                                                                                                               | 4) Which character did exactly 3 people say was their favorite?                                            |     |     |                 |               |                 |               |           |                 |
| 5)                                                                                                                                                               | What is the difference in the number of people who liked Bugs Bunny and the number who liked Mickey Mouse? |     |     |                 |               |                 |               |           |                 |
| 6)                                                                                                                                                               | What is the combined number of people who liked Mickey Mouse and Bart<br>Simpson?                          |     |     |                 |               |                 |               |           |                 |
| 7)                                                                                                                                                               | 7) Which character did the largest number of people say was their favorite?                                |     |     |                 |               |                 |               |           |                 |
| 8)                                                                                                                                                               | 8) Which character did the fewest number of people say was their favorite?                                 |     |     |                 |               |                 |               |           |                 |
| 9)                                                                                                                                                               | ) How many more people liked Bugs Bunny than liked Tweety?                                                 |     |     |                 |               |                 |               |           |                 |
| 10)                                                                                                                                                              | <b>0</b> ) How many fewer people liked Tweety than liked Mickey Mouse?                                     |     |     |                 |               |                 |               |           |                 |