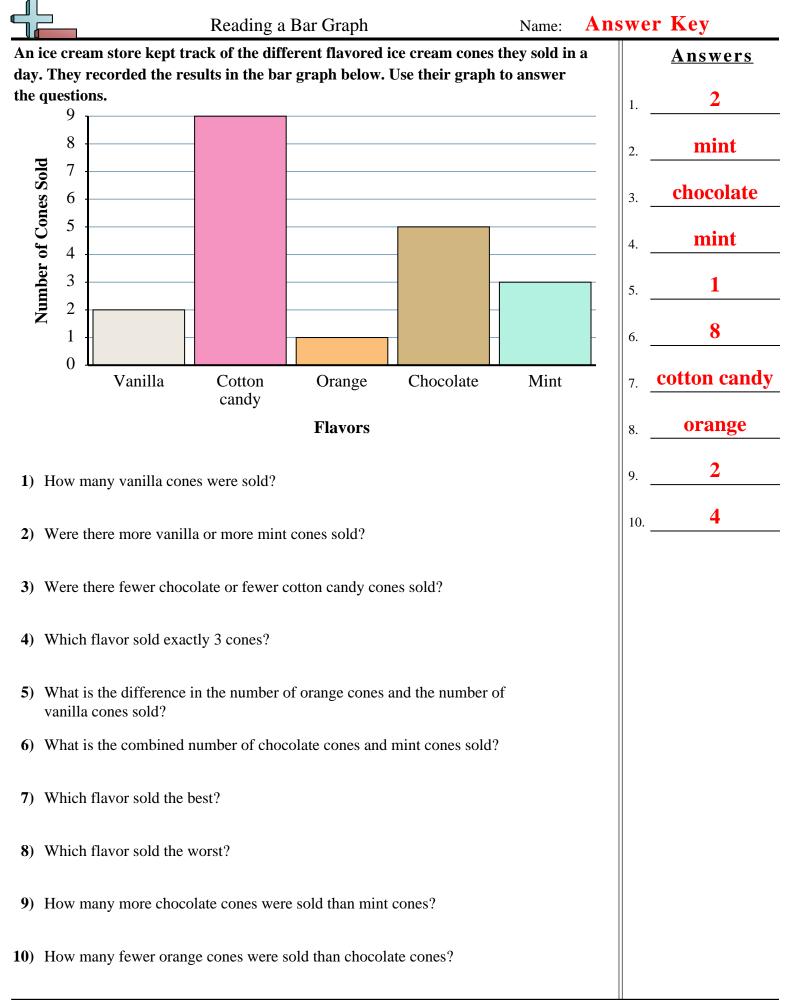

Math

1 www.CommonCoreSheets.com

1-10 90 80 70 60 50 40 30 20 10 0

Math

Math

1-10 90 80 70 60 50 40 30 20 10 0

1-10 90 80 70 60 50 40 30 20 10 0

|                                                                                                                                                                  | Reading a Bar Graph Name: Ar                                                                               |     |     |                 |               |                 | Answ          | nswer Key |                 |
|------------------------------------------------------------------------------------------------------------------------------------------------------------------|------------------------------------------------------------------------------------------------------------|-----|-----|-----------------|---------------|-----------------|---------------|-----------|-----------------|
| A toy company asked its customers which cartoon character was their favorite.<br>They recorded the results in the bar graph below. Use their graph to answer the |                                                                                                            |     |     |                 |               |                 |               |           | Answers         |
| questions.                                                                                                                                                       |                                                                                                            |     |     |                 |               |                 |               | 1.        | 1               |
|                                                                                                                                                                  | 9<br>8<br>ع 7                                                                                              |     |     |                 |               |                 |               | 2.        | Mickey<br>Mouse |
| Ē                                                                                                                                                                | oldoor to reading 2 0 2 2 2 2 2 2 2 2 2 2 2 2 2 2 2 2 2                                                    |     |     |                 |               |                 |               | 3.        | Tweety          |
|                                                                                                                                                                  | per of                                                                                                     |     |     |                 | -             |                 |               | 4.        | Bart Simpson    |
|                                                                                                                                                                  | <b>un</b> 3<br>2                                                                                           |     |     |                 | -             | -               | -             | - 5.      | 5               |
|                                                                                                                                                                  | 1<br>0                                                                                                     |     |     |                 |               | -               |               | 6.        | 12              |
|                                                                                                                                                                  |                                                                                                            | Twe | ety | Bart<br>Simpson | Sponge<br>Bob | Mickey<br>Mouse | Bugs<br>Bunny | 7.        | Mickey<br>Mouse |
|                                                                                                                                                                  | Character                                                                                                  |     |     |                 |               |                 |               |           | Tweety          |
| 1)                                                                                                                                                               | 1) How many people liked Tweety the best?                                                                  |     |     |                 |               |                 |               |           | 3               |
| 2)                                                                                                                                                               | 2) Did more people like Mickey Mouse or Sponge Bob?                                                        |     |     |                 |               |                 |               |           | 8               |
| 3) Did fewer people like Bart Simpson or Tweety?                                                                                                                 |                                                                                                            |     |     |                 |               |                 |               |           |                 |
| 4)                                                                                                                                                               | 4) Which character did exactly 3 people say was their favorite?                                            |     |     |                 |               |                 |               |           |                 |
| 5)                                                                                                                                                               | What is the difference in the number of people who liked Bugs Bunny and the number who liked Mickey Mouse? |     |     |                 |               |                 |               |           |                 |
| 6)                                                                                                                                                               | What is the combined number of people who liked Mickey Mouse and Bart<br>Simpson?                          |     |     |                 |               |                 |               |           |                 |
| 7)                                                                                                                                                               | 7) Which character did the largest number of people say was their favorite?                                |     |     |                 |               |                 |               |           |                 |
| 8)                                                                                                                                                               | 8) Which character did the fewest number of people say was their favorite?                                 |     |     |                 |               |                 |               |           |                 |
| 9)                                                                                                                                                               | ) How many more people liked Bugs Bunny than liked Tweety?                                                 |     |     |                 |               |                 |               |           |                 |
| 10)                                                                                                                                                              | <b>0</b> ) How many fewer people liked Tweety than liked Mickey Mouse?                                     |     |     |                 |               |                 |               |           |                 |