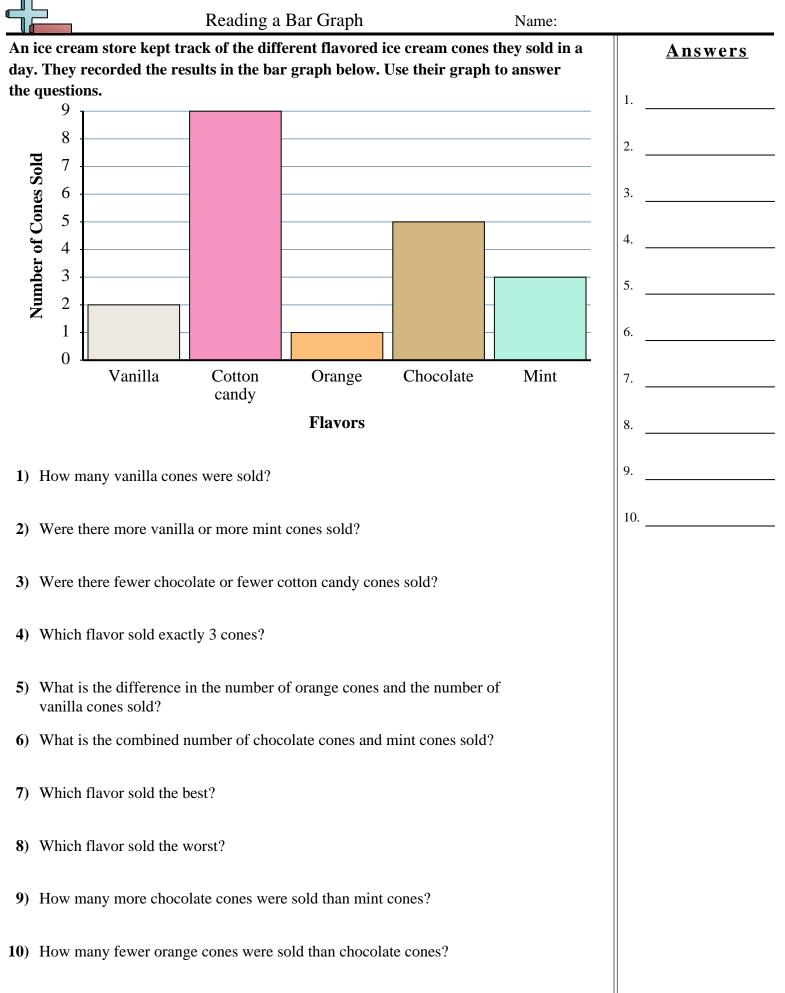

Math

1 www.CommonCoreSheets.com

1-10 90 80 70 60 50 40 30 20 10 0

Math

Math

1-10 90 80 70 60 50 40 30 20 10 0

1-10 90 80 70 60 50 40 30 20 10 0

|                                                                                                                                                                  | Reading a Bar Graph Name: Ar                                                                               |     |     |                 |               |                 | Answ          | nswer Key |                 |
|------------------------------------------------------------------------------------------------------------------------------------------------------------------|------------------------------------------------------------------------------------------------------------|-----|-----|-----------------|---------------|-----------------|---------------|-----------|-----------------|
| A toy company asked its customers which cartoon character was their favorite.<br>They recorded the results in the bar graph below. Use their graph to answer the |                                                                                                            |     |     |                 |               |                 |               |           | Answers         |
| questions.                                                                                                                                                       |                                                                                                            |     |     |                 |               |                 |               | 1.        | 1               |
|                                                                                                                                                                  | 9<br>8<br>ع 7                                                                                              |     |     |                 |               |                 |               | 2.        | Mickey<br>Mouse |
| Ē                                                                                                                                                                | oldoor to reading 2 0 2 2 2 2 2 2 2 2 2 2 2 2 2 2 2 2 2                                                    |     |     |                 |               |                 |               | 3.        | Tweety          |
|                                                                                                                                                                  | per of                                                                                                     |     |     |                 | -             |                 |               | 4.        | Bart Simpson    |
|                                                                                                                                                                  | <b>un</b> 3<br>2                                                                                           |     |     |                 | -             | -               | -             | - 5.      | 5               |
|                                                                                                                                                                  | 1<br>0                                                                                                     |     |     |                 |               | -               |               | 6.        | 12              |
|                                                                                                                                                                  |                                                                                                            | Twe | ety | Bart<br>Simpson | Sponge<br>Bob | Mickey<br>Mouse | Bugs<br>Bunny | 7.        | Mickey<br>Mouse |
|                                                                                                                                                                  | Character                                                                                                  |     |     |                 |               |                 |               |           | Tweety          |
| 1)                                                                                                                                                               | 1) How many people liked Tweety the best?                                                                  |     |     |                 |               |                 |               |           | 3               |
| 2)                                                                                                                                                               | 2) Did more people like Mickey Mouse or Sponge Bob?                                                        |     |     |                 |               |                 |               |           | 8               |
| 3) Did fewer people like Bart Simpson or Tweety?                                                                                                                 |                                                                                                            |     |     |                 |               |                 |               |           |                 |
| 4)                                                                                                                                                               | 4) Which character did exactly 3 people say was their favorite?                                            |     |     |                 |               |                 |               |           |                 |
| 5)                                                                                                                                                               | What is the difference in the number of people who liked Bugs Bunny and the number who liked Mickey Mouse? |     |     |                 |               |                 |               |           |                 |
| 6)                                                                                                                                                               | What is the combined number of people who liked Mickey Mouse and Bart<br>Simpson?                          |     |     |                 |               |                 |               |           |                 |
| 7)                                                                                                                                                               | 7) Which character did the largest number of people say was their favorite?                                |     |     |                 |               |                 |               |           |                 |
| 8)                                                                                                                                                               | 8) Which character did the fewest number of people say was their favorite?                                 |     |     |                 |               |                 |               |           |                 |
| 9)                                                                                                                                                               | ) How many more people liked Bugs Bunny than liked Tweety?                                                 |     |     |                 |               |                 |               |           |                 |
| 10)                                                                                                                                                              | <b>0</b> ) How many fewer people liked Tweety than liked Mickey Mouse?                                     |     |     |                 |               |                 |               |           |                 |