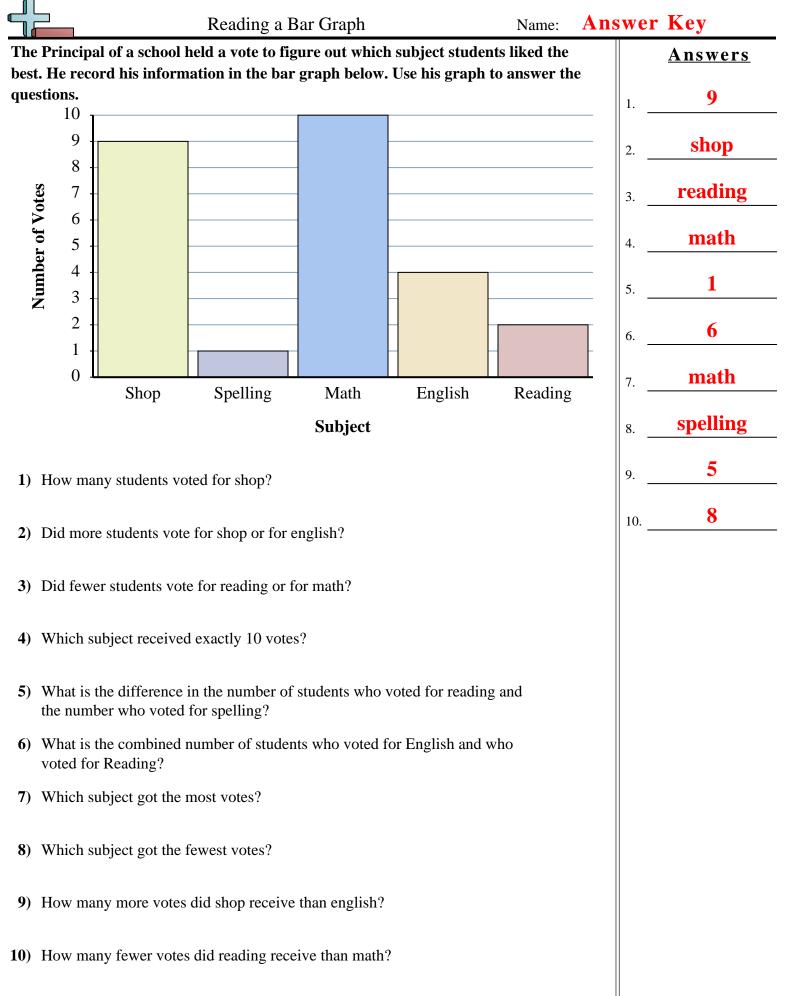

Math

1 www.CommonCoreSheets.com

1-10 90 80 70 60 50 40 30 20 10 0

Math

Math

1-10 90 80 70 60 50 40 30 20 10 0

1-10 90 80 70 60 50 40 30 20 10 0

|                                                                                                                                                                  | Reading a Bar Graph Name: Ar                                                                               |     |     |                 |               |                 | Answ          | nswer Key |                 |
|------------------------------------------------------------------------------------------------------------------------------------------------------------------|------------------------------------------------------------------------------------------------------------|-----|-----|-----------------|---------------|-----------------|---------------|-----------|-----------------|
| A toy company asked its customers which cartoon character was their favorite.<br>They recorded the results in the bar graph below. Use their graph to answer the |                                                                                                            |     |     |                 |               |                 |               |           | Answers         |
| questions.                                                                                                                                                       |                                                                                                            |     |     |                 |               |                 |               | 1.        | 1               |
|                                                                                                                                                                  | 9<br>8<br>ع 7                                                                                              |     |     |                 |               |                 |               | 2.        | Mickey<br>Mouse |
| Ē                                                                                                                                                                | oldoor to reading 2 0 2 2 2 2 2 2 2 2 2 2 2 2 2 2 2 2 2                                                    |     |     |                 |               |                 |               | 3.        | Tweety          |
|                                                                                                                                                                  | per of                                                                                                     |     |     |                 | -             |                 |               | 4.        | Bart Simpson    |
|                                                                                                                                                                  | <b>un</b> 3<br>2                                                                                           |     |     |                 | -             | -               | -             | - 5.      | 5               |
|                                                                                                                                                                  | 1<br>0                                                                                                     |     |     |                 |               | -               |               | 6.        | 12              |
|                                                                                                                                                                  |                                                                                                            | Twe | ety | Bart<br>Simpson | Sponge<br>Bob | Mickey<br>Mouse | Bugs<br>Bunny | 7.        | Mickey<br>Mouse |
|                                                                                                                                                                  | Character                                                                                                  |     |     |                 |               |                 |               |           | Tweety          |
| 1)                                                                                                                                                               | 1) How many people liked Tweety the best?                                                                  |     |     |                 |               |                 |               |           | 3               |
| 2)                                                                                                                                                               | 2) Did more people like Mickey Mouse or Sponge Bob?                                                        |     |     |                 |               |                 |               |           | 8               |
| 3) Did fewer people like Bart Simpson or Tweety?                                                                                                                 |                                                                                                            |     |     |                 |               |                 |               |           |                 |
| 4)                                                                                                                                                               | 4) Which character did exactly 3 people say was their favorite?                                            |     |     |                 |               |                 |               |           |                 |
| 5)                                                                                                                                                               | What is the difference in the number of people who liked Bugs Bunny and the number who liked Mickey Mouse? |     |     |                 |               |                 |               |           |                 |
| 6)                                                                                                                                                               | What is the combined number of people who liked Mickey Mouse and Bart<br>Simpson?                          |     |     |                 |               |                 |               |           |                 |
| 7)                                                                                                                                                               | 7) Which character did the largest number of people say was their favorite?                                |     |     |                 |               |                 |               |           |                 |
| 8)                                                                                                                                                               | 8) Which character did the fewest number of people say was their favorite?                                 |     |     |                 |               |                 |               |           |                 |
| 9)                                                                                                                                                               | ) How many more people liked Bugs Bunny than liked Tweety?                                                 |     |     |                 |               |                 |               |           |                 |
| 10)                                                                                                                                                              | <b>0</b> ) How many fewer people liked Tweety than liked Mickey Mouse?                                     |     |     |                 |               |                 |               |           |                 |