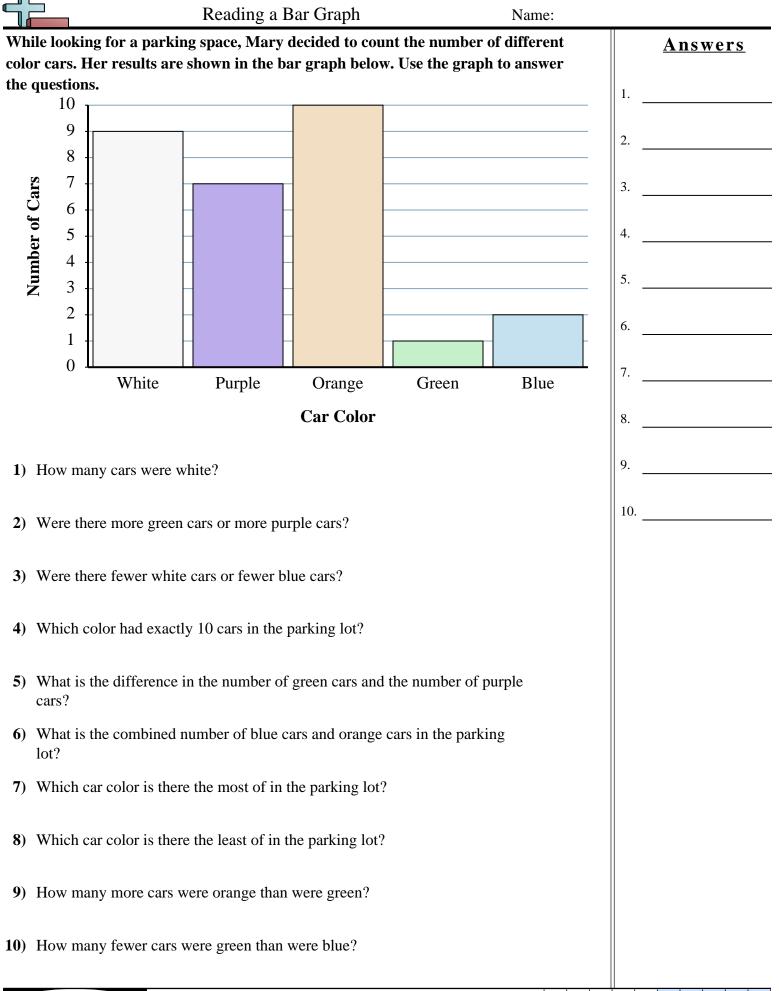

Math

1 www.CommonCoreSheets.com

1-10 90 80 70 60 50 40 30 20 10 0

Math

Math

1-10 90 80 70 60 50 40 30 20 10 0

1-10 90 80 70 60 50 40 30 20 10 0

|                                                                                                                                                                  | Reading a Bar Graph Name: Ar                                                                               |     |     |                 |               |                 | Answ          | nswer Key |                 |
|------------------------------------------------------------------------------------------------------------------------------------------------------------------|------------------------------------------------------------------------------------------------------------|-----|-----|-----------------|---------------|-----------------|---------------|-----------|-----------------|
| A toy company asked its customers which cartoon character was their favorite.<br>They recorded the results in the bar graph below. Use their graph to answer the |                                                                                                            |     |     |                 |               |                 |               |           | Answers         |
| questions.                                                                                                                                                       |                                                                                                            |     |     |                 |               |                 |               | 1.        | 1               |
|                                                                                                                                                                  | 9<br>8<br>ع 7                                                                                              |     |     |                 |               |                 |               | 2.        | Mickey<br>Mouse |
| Ē                                                                                                                                                                | oldoor to reading 2 0 2 2 2 2 2 2 2 2 2 2 2 2 2 2 2 2 2                                                    |     |     |                 |               |                 |               | 3.        | Tweety          |
|                                                                                                                                                                  | per of                                                                                                     |     |     |                 | -             |                 |               | 4.        | Bart Simpson    |
|                                                                                                                                                                  | <b>un</b> 3<br>2                                                                                           |     |     |                 | -             | -               | -             | - 5.      | 5               |
|                                                                                                                                                                  | 1<br>0                                                                                                     |     |     |                 |               | -               |               | 6.        | 12              |
|                                                                                                                                                                  |                                                                                                            | Twe | ety | Bart<br>Simpson | Sponge<br>Bob | Mickey<br>Mouse | Bugs<br>Bunny | 7.        | Mickey<br>Mouse |
|                                                                                                                                                                  | Character                                                                                                  |     |     |                 |               |                 |               |           | Tweety          |
| 1)                                                                                                                                                               | 1) How many people liked Tweety the best?                                                                  |     |     |                 |               |                 |               |           | 3               |
| 2)                                                                                                                                                               | 2) Did more people like Mickey Mouse or Sponge Bob?                                                        |     |     |                 |               |                 |               |           | 8               |
| 3) Did fewer people like Bart Simpson or Tweety?                                                                                                                 |                                                                                                            |     |     |                 |               |                 |               |           |                 |
| 4)                                                                                                                                                               | 4) Which character did exactly 3 people say was their favorite?                                            |     |     |                 |               |                 |               |           |                 |
| 5)                                                                                                                                                               | What is the difference in the number of people who liked Bugs Bunny and the number who liked Mickey Mouse? |     |     |                 |               |                 |               |           |                 |
| 6)                                                                                                                                                               | What is the combined number of people who liked Mickey Mouse and Bart<br>Simpson?                          |     |     |                 |               |                 |               |           |                 |
| 7)                                                                                                                                                               | 7) Which character did the largest number of people say was their favorite?                                |     |     |                 |               |                 |               |           |                 |
| 8)                                                                                                                                                               | 8) Which character did the fewest number of people say was their favorite?                                 |     |     |                 |               |                 |               |           |                 |
| 9)                                                                                                                                                               | ) How many more people liked Bugs Bunny than liked Tweety?                                                 |     |     |                 |               |                 |               |           |                 |
| 10)                                                                                                                                                              | <b>0</b> ) How many fewer people liked Tweety than liked Mickey Mouse?                                     |     |     |                 |               |                 |               |           |                 |