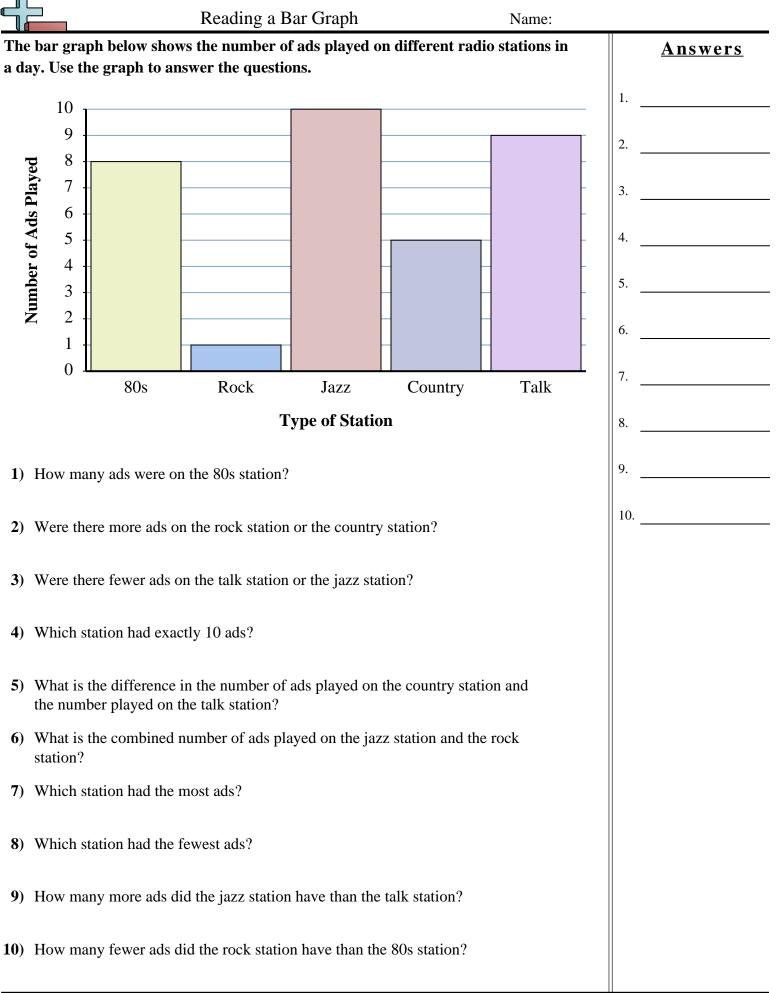

Math

1 www.CommonCoreSheets.com

1-10 90 80 70 60 50 40 30 20 10 0

Math

Math

1-10 90 80 70 60 50 40 30 20 10 0

1-10 90 80 70 60 50 40 30 20 10 0

|                                                                                                                                                                  | Reading a Bar Graph Name: Ar                                                                               |     |     |                 |               |                 | Answ          | nswer Key |                 |
|------------------------------------------------------------------------------------------------------------------------------------------------------------------|------------------------------------------------------------------------------------------------------------|-----|-----|-----------------|---------------|-----------------|---------------|-----------|-----------------|
| A toy company asked its customers which cartoon character was their favorite.<br>They recorded the results in the bar graph below. Use their graph to answer the |                                                                                                            |     |     |                 |               |                 |               |           | Answers         |
| questions.                                                                                                                                                       |                                                                                                            |     |     |                 |               |                 |               | 1.        | 1               |
|                                                                                                                                                                  | 9<br>8<br>ع 7                                                                                              |     |     |                 |               |                 |               | 2.        | Mickey<br>Mouse |
| Ē                                                                                                                                                                | oldoor to reading 2 0 2 2 2 2 2 2 2 2 2 2 2 2 2 2 2 2 2                                                    |     |     |                 |               |                 |               | 3.        | Tweety          |
|                                                                                                                                                                  | per of                                                                                                     |     |     |                 | -             |                 |               | 4.        | Bart Simpson    |
|                                                                                                                                                                  | <b>un</b> 3<br>2                                                                                           |     |     |                 | -             | -               | -             | - 5.      | 5               |
|                                                                                                                                                                  | 1<br>0                                                                                                     |     |     |                 |               | -               |               | 6.        | 12              |
|                                                                                                                                                                  |                                                                                                            | Twe | ety | Bart<br>Simpson | Sponge<br>Bob | Mickey<br>Mouse | Bugs<br>Bunny | 7.        | Mickey<br>Mouse |
|                                                                                                                                                                  | Character                                                                                                  |     |     |                 |               |                 |               |           | Tweety          |
| 1)                                                                                                                                                               | 1) How many people liked Tweety the best?                                                                  |     |     |                 |               |                 |               |           | 3               |
| 2)                                                                                                                                                               | 2) Did more people like Mickey Mouse or Sponge Bob?                                                        |     |     |                 |               |                 |               |           | 8               |
| 3) Did fewer people like Bart Simpson or Tweety?                                                                                                                 |                                                                                                            |     |     |                 |               |                 |               |           |                 |
| 4)                                                                                                                                                               | 4) Which character did exactly 3 people say was their favorite?                                            |     |     |                 |               |                 |               |           |                 |
| 5)                                                                                                                                                               | What is the difference in the number of people who liked Bugs Bunny and the number who liked Mickey Mouse? |     |     |                 |               |                 |               |           |                 |
| 6)                                                                                                                                                               | What is the combined number of people who liked Mickey Mouse and Bart<br>Simpson?                          |     |     |                 |               |                 |               |           |                 |
| 7)                                                                                                                                                               | 7) Which character did the largest number of people say was their favorite?                                |     |     |                 |               |                 |               |           |                 |
| 8)                                                                                                                                                               | 8) Which character did the fewest number of people say was their favorite?                                 |     |     |                 |               |                 |               |           |                 |
| 9)                                                                                                                                                               | ) How many more people liked Bugs Bunny than liked Tweety?                                                 |     |     |                 |               |                 |               |           |                 |
| 10)                                                                                                                                                              | <b>0</b> ) How many fewer people liked Tweety than liked Mickey Mouse?                                     |     |     |                 |               |                 |               |           |                 |