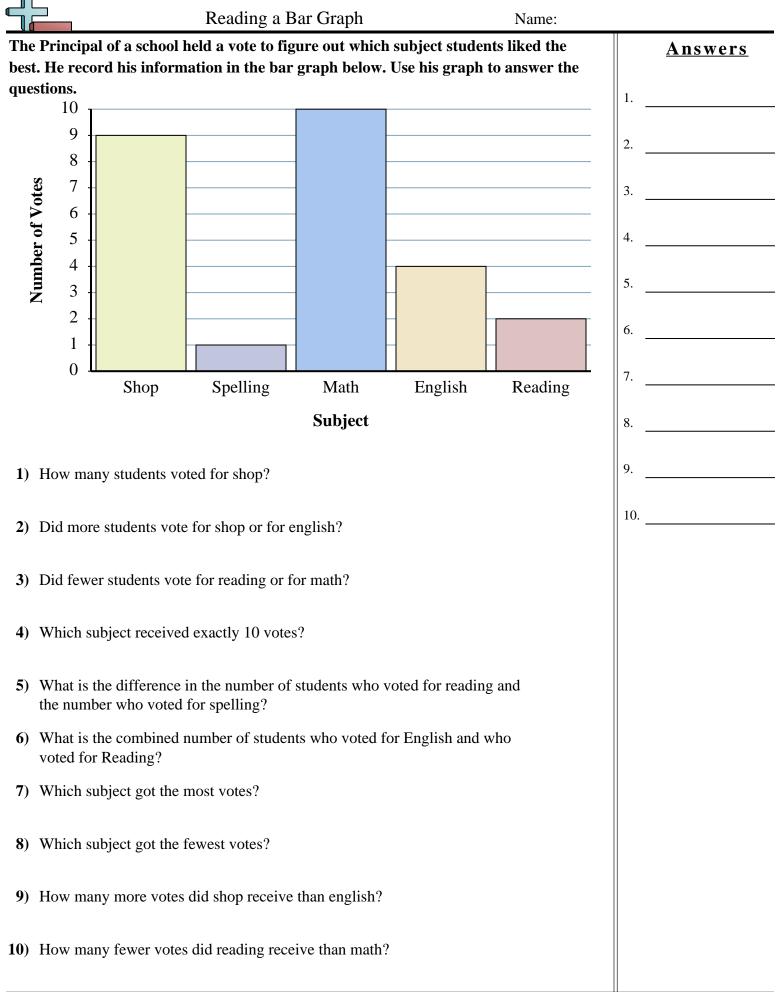

Math

1 www.CommonCoreSheets.com

1-10 90 80 70 60 50 40 30 20 10 0

Math

Math

1-10 90 80 70 60 50 40 30 20 10 0

1-10 90 80 70 60 50 40 30 20 10 0

|                                                                                                                                                                  | Reading a Bar Graph Name: Ar                                                                               |     |     |                 |               |                 | Answ          | nswer Key |                 |
|------------------------------------------------------------------------------------------------------------------------------------------------------------------|------------------------------------------------------------------------------------------------------------|-----|-----|-----------------|---------------|-----------------|---------------|-----------|-----------------|
| A toy company asked its customers which cartoon character was their favorite.<br>They recorded the results in the bar graph below. Use their graph to answer the |                                                                                                            |     |     |                 |               |                 |               |           | Answers         |
| questions.                                                                                                                                                       |                                                                                                            |     |     |                 |               |                 |               | 1.        | 1               |
|                                                                                                                                                                  | 9<br>8<br>ع 7                                                                                              |     |     |                 |               |                 |               | 2.        | Mickey<br>Mouse |
| Ē                                                                                                                                                                | oldoor to reading 2 0 2 2 2 2 2 2 2 2 2 2 2 2 2 2 2 2 2                                                    |     |     |                 |               |                 |               | 3.        | Tweety          |
|                                                                                                                                                                  | per of                                                                                                     |     |     |                 | -             |                 |               | 4.        | Bart Simpson    |
|                                                                                                                                                                  | <b>un</b> 3<br>2                                                                                           |     |     |                 | -             | -               | -             | - 5.      | 5               |
|                                                                                                                                                                  | 1<br>0                                                                                                     |     |     |                 |               | -               |               | 6.        | 12              |
|                                                                                                                                                                  |                                                                                                            | Twe | ety | Bart<br>Simpson | Sponge<br>Bob | Mickey<br>Mouse | Bugs<br>Bunny | 7.        | Mickey<br>Mouse |
|                                                                                                                                                                  | Character                                                                                                  |     |     |                 |               |                 |               |           | Tweety          |
| 1)                                                                                                                                                               | 1) How many people liked Tweety the best?                                                                  |     |     |                 |               |                 |               |           | 3               |
| 2)                                                                                                                                                               | 2) Did more people like Mickey Mouse or Sponge Bob?                                                        |     |     |                 |               |                 |               |           | 8               |
| 3) Did fewer people like Bart Simpson or Tweety?                                                                                                                 |                                                                                                            |     |     |                 |               |                 |               |           |                 |
| 4)                                                                                                                                                               | 4) Which character did exactly 3 people say was their favorite?                                            |     |     |                 |               |                 |               |           |                 |
| 5)                                                                                                                                                               | What is the difference in the number of people who liked Bugs Bunny and the number who liked Mickey Mouse? |     |     |                 |               |                 |               |           |                 |
| 6)                                                                                                                                                               | What is the combined number of people who liked Mickey Mouse and Bart<br>Simpson?                          |     |     |                 |               |                 |               |           |                 |
| 7)                                                                                                                                                               | 7) Which character did the largest number of people say was their favorite?                                |     |     |                 |               |                 |               |           |                 |
| 8)                                                                                                                                                               | 8) Which character did the fewest number of people say was their favorite?                                 |     |     |                 |               |                 |               |           |                 |
| 9)                                                                                                                                                               | ) How many more people liked Bugs Bunny than liked Tweety?                                                 |     |     |                 |               |                 |               |           |                 |
| 10)                                                                                                                                                              | <b>0</b> ) How many fewer people liked Tweety than liked Mickey Mouse?                                     |     |     |                 |               |                 |               |           |                 |