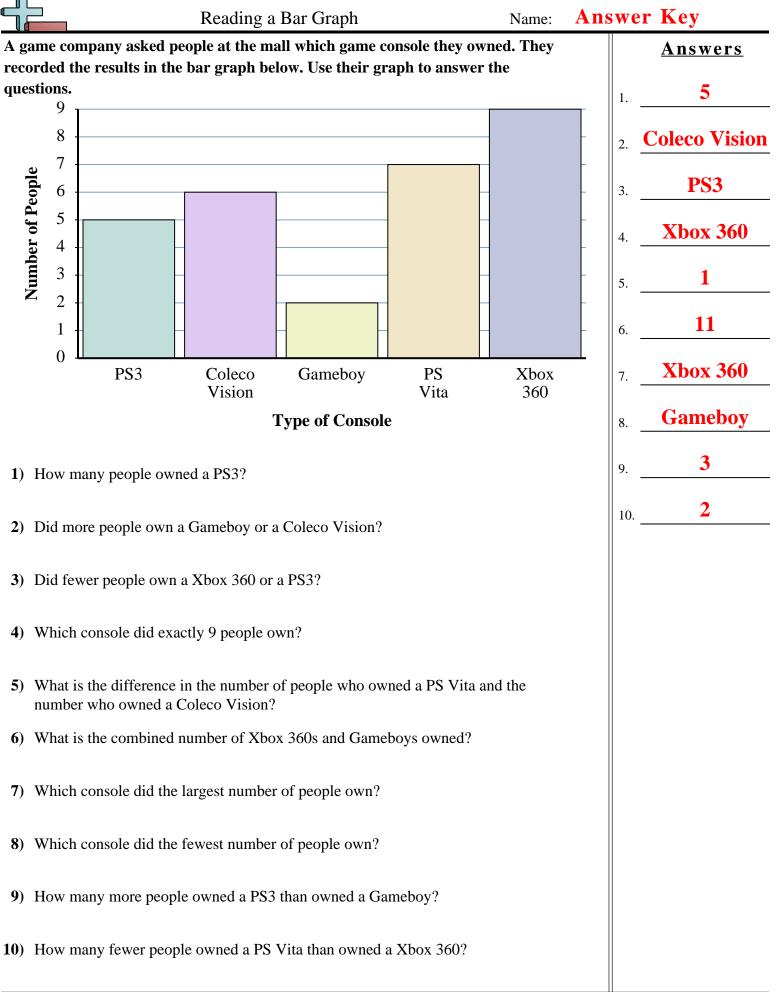

Math

1 www.CommonCoreSheets.com

1-10 90 80 70 60 50 40 30 20 10 0

Math

Math

1-10 90 80 70 60 50 40 30 20 10 0

1-10 90 80 70 60 50 40 30 20 10 0

|                                                                                                                                                                  | Reading a Bar Graph Name: Ar                                                                               |     |     |                 |               |                 | Answ          | nswer Key |                 |
|------------------------------------------------------------------------------------------------------------------------------------------------------------------|------------------------------------------------------------------------------------------------------------|-----|-----|-----------------|---------------|-----------------|---------------|-----------|-----------------|
| A toy company asked its customers which cartoon character was their favorite.<br>They recorded the results in the bar graph below. Use their graph to answer the |                                                                                                            |     |     |                 |               |                 |               |           | Answers         |
| questions.                                                                                                                                                       |                                                                                                            |     |     |                 |               |                 |               | 1.        | 1               |
|                                                                                                                                                                  | 9<br>8<br>ع 7                                                                                              |     |     |                 |               |                 |               | 2.        | Mickey<br>Mouse |
| Ē                                                                                                                                                                | oldoor to reading 2 0 2 2 2 2 2 2 2 2 2 2 2 2 2 2 2 2 2                                                    |     |     |                 |               |                 |               | 3.        | Tweety          |
|                                                                                                                                                                  | per of                                                                                                     |     |     |                 | -             |                 |               | 4.        | Bart Simpson    |
|                                                                                                                                                                  | <b>un</b> 3<br>2                                                                                           |     |     |                 | -             | -               | -             | - 5.      | 5               |
|                                                                                                                                                                  | 1<br>0                                                                                                     |     |     |                 |               | -               |               | 6.        | 12              |
|                                                                                                                                                                  |                                                                                                            | Twe | ety | Bart<br>Simpson | Sponge<br>Bob | Mickey<br>Mouse | Bugs<br>Bunny | 7.        | Mickey<br>Mouse |
|                                                                                                                                                                  | Character                                                                                                  |     |     |                 |               |                 |               |           | Tweety          |
| 1)                                                                                                                                                               | 1) How many people liked Tweety the best?                                                                  |     |     |                 |               |                 |               |           | 3               |
| 2)                                                                                                                                                               | 2) Did more people like Mickey Mouse or Sponge Bob?                                                        |     |     |                 |               |                 |               |           | 8               |
| 3) Did fewer people like Bart Simpson or Tweety?                                                                                                                 |                                                                                                            |     |     |                 |               |                 |               |           |                 |
| 4)                                                                                                                                                               | 4) Which character did exactly 3 people say was their favorite?                                            |     |     |                 |               |                 |               |           |                 |
| 5)                                                                                                                                                               | What is the difference in the number of people who liked Bugs Bunny and the number who liked Mickey Mouse? |     |     |                 |               |                 |               |           |                 |
| 6)                                                                                                                                                               | What is the combined number of people who liked Mickey Mouse and Bart<br>Simpson?                          |     |     |                 |               |                 |               |           |                 |
| 7)                                                                                                                                                               | 7) Which character did the largest number of people say was their favorite?                                |     |     |                 |               |                 |               |           |                 |
| 8)                                                                                                                                                               | 8) Which character did the fewest number of people say was their favorite?                                 |     |     |                 |               |                 |               |           |                 |
| 9)                                                                                                                                                               | ) How many more people liked Bugs Bunny than liked Tweety?                                                 |     |     |                 |               |                 |               |           |                 |
| 10)                                                                                                                                                              | <b>0</b> ) How many fewer people liked Tweety than liked Mickey Mouse?                                     |     |     |                 |               |                 |               |           |                 |