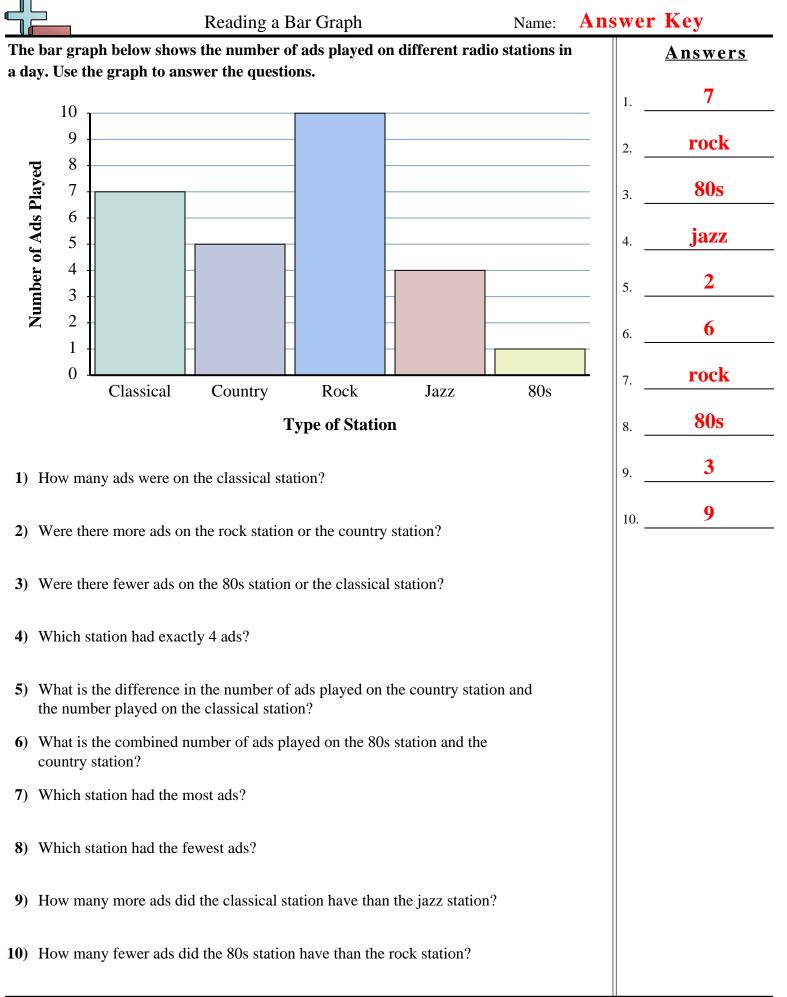

Math

1 www.CommonCoreSheets.com

1-10 90 80 70 60 50 40 30 20 10 0

Math

Math

1-10 90 80 70 60 50 40 30 20 10 0

1-10 90 80 70 60 50 40 30 20 10 0

|                                                                                                                                                                  | Reading a Bar Graph Name: Ar                                                                               |     |     |                 |               |                 | Answ          | nswer Key |                 |
|------------------------------------------------------------------------------------------------------------------------------------------------------------------|------------------------------------------------------------------------------------------------------------|-----|-----|-----------------|---------------|-----------------|---------------|-----------|-----------------|
| A toy company asked its customers which cartoon character was their favorite.<br>They recorded the results in the bar graph below. Use their graph to answer the |                                                                                                            |     |     |                 |               |                 |               |           | Answers         |
| questions.                                                                                                                                                       |                                                                                                            |     |     |                 |               |                 |               | 1.        | 1               |
|                                                                                                                                                                  | 9<br>8<br>ع 7                                                                                              |     |     |                 |               |                 |               | 2.        | Mickey<br>Mouse |
| Ē                                                                                                                                                                | oldoor to reading 2 0 2 2 2 2 2 2 2 2 2 2 2 2 2 2 2 2 2                                                    |     |     |                 |               |                 |               | 3.        | Tweety          |
|                                                                                                                                                                  | per of                                                                                                     |     |     |                 | -             |                 |               | 4.        | Bart Simpson    |
|                                                                                                                                                                  | <b>un</b> 3<br>2                                                                                           |     |     |                 | -             | -               | -             | - 5.      | 5               |
|                                                                                                                                                                  | 1<br>0                                                                                                     |     |     |                 |               | -               |               | 6.        | 12              |
|                                                                                                                                                                  |                                                                                                            | Twe | ety | Bart<br>Simpson | Sponge<br>Bob | Mickey<br>Mouse | Bugs<br>Bunny | 7.        | Mickey<br>Mouse |
|                                                                                                                                                                  | Character                                                                                                  |     |     |                 |               |                 |               |           | Tweety          |
| 1)                                                                                                                                                               | 1) How many people liked Tweety the best?                                                                  |     |     |                 |               |                 |               |           | 3               |
| 2)                                                                                                                                                               | 2) Did more people like Mickey Mouse or Sponge Bob?                                                        |     |     |                 |               |                 |               |           | 8               |
| 3) Did fewer people like Bart Simpson or Tweety?                                                                                                                 |                                                                                                            |     |     |                 |               |                 |               |           |                 |
| 4)                                                                                                                                                               | 4) Which character did exactly 3 people say was their favorite?                                            |     |     |                 |               |                 |               |           |                 |
| 5)                                                                                                                                                               | What is the difference in the number of people who liked Bugs Bunny and the number who liked Mickey Mouse? |     |     |                 |               |                 |               |           |                 |
| 6)                                                                                                                                                               | What is the combined number of people who liked Mickey Mouse and Bart<br>Simpson?                          |     |     |                 |               |                 |               |           |                 |
| 7)                                                                                                                                                               | 7) Which character did the largest number of people say was their favorite?                                |     |     |                 |               |                 |               |           |                 |
| 8)                                                                                                                                                               | 8) Which character did the fewest number of people say was their favorite?                                 |     |     |                 |               |                 |               |           |                 |
| 9)                                                                                                                                                               | ) How many more people liked Bugs Bunny than liked Tweety?                                                 |     |     |                 |               |                 |               |           |                 |
| 10)                                                                                                                                                              | <b>0</b> ) How many fewer people liked Tweety than liked Mickey Mouse?                                     |     |     |                 |               |                 |               |           |                 |