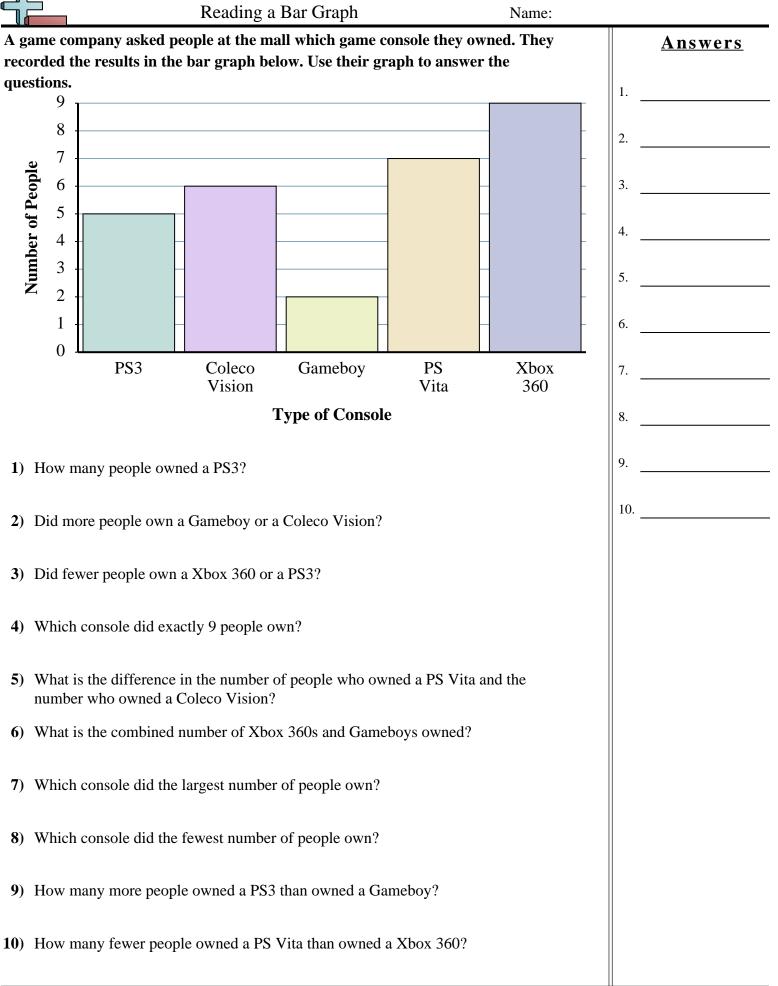

Math

1 www.CommonCoreSheets.com

1-10 90 80 70 60 50 40 30 20 10 0

Math

Math

1-10 90 80 70 60 50 40 30 20 10 0

1-10 90 80 70 60 50 40 30 20 10 0

|                                                                                                                                                                  | Reading a Bar Graph Name: Ar                                                                               |     |     |                 |               |                 | Answ          | nswer Key |                 |
|------------------------------------------------------------------------------------------------------------------------------------------------------------------|------------------------------------------------------------------------------------------------------------|-----|-----|-----------------|---------------|-----------------|---------------|-----------|-----------------|
| A toy company asked its customers which cartoon character was their favorite.<br>They recorded the results in the bar graph below. Use their graph to answer the |                                                                                                            |     |     |                 |               |                 |               |           | Answers         |
| questions.                                                                                                                                                       |                                                                                                            |     |     |                 |               |                 |               | 1.        | 1               |
|                                                                                                                                                                  | 9<br>8<br>ع 7                                                                                              |     |     |                 |               |                 |               | 2.        | Mickey<br>Mouse |
| Ē                                                                                                                                                                | oldoor to reading 2 0 2 2 2 2 2 2 2 2 2 2 2 2 2 2 2 2 2                                                    |     |     |                 |               |                 |               | 3.        | Tweety          |
|                                                                                                                                                                  | per of                                                                                                     |     |     |                 | -             |                 |               | 4.        | Bart Simpson    |
|                                                                                                                                                                  | <b>un</b> 3<br>2                                                                                           |     |     |                 | -             | -               | -             | - 5.      | 5               |
|                                                                                                                                                                  | 1<br>0                                                                                                     |     |     |                 |               | -               |               | 6.        | 12              |
|                                                                                                                                                                  |                                                                                                            | Twe | ety | Bart<br>Simpson | Sponge<br>Bob | Mickey<br>Mouse | Bugs<br>Bunny | 7.        | Mickey<br>Mouse |
|                                                                                                                                                                  | Character                                                                                                  |     |     |                 |               |                 |               |           | Tweety          |
| 1)                                                                                                                                                               | 1) How many people liked Tweety the best?                                                                  |     |     |                 |               |                 |               |           | 3               |
| 2)                                                                                                                                                               | 2) Did more people like Mickey Mouse or Sponge Bob?                                                        |     |     |                 |               |                 |               |           | 8               |
| 3) Did fewer people like Bart Simpson or Tweety?                                                                                                                 |                                                                                                            |     |     |                 |               |                 |               |           |                 |
| 4)                                                                                                                                                               | 4) Which character did exactly 3 people say was their favorite?                                            |     |     |                 |               |                 |               |           |                 |
| 5)                                                                                                                                                               | What is the difference in the number of people who liked Bugs Bunny and the number who liked Mickey Mouse? |     |     |                 |               |                 |               |           |                 |
| 6)                                                                                                                                                               | What is the combined number of people who liked Mickey Mouse and Bart<br>Simpson?                          |     |     |                 |               |                 |               |           |                 |
| 7)                                                                                                                                                               | 7) Which character did the largest number of people say was their favorite?                                |     |     |                 |               |                 |               |           |                 |
| 8)                                                                                                                                                               | 8) Which character did the fewest number of people say was their favorite?                                 |     |     |                 |               |                 |               |           |                 |
| 9)                                                                                                                                                               | ) How many more people liked Bugs Bunny than liked Tweety?                                                 |     |     |                 |               |                 |               |           |                 |
| 10)                                                                                                                                                              | <b>0</b> ) How many fewer people liked Tweety than liked Mickey Mouse?                                     |     |     |                 |               |                 |               |           |                 |