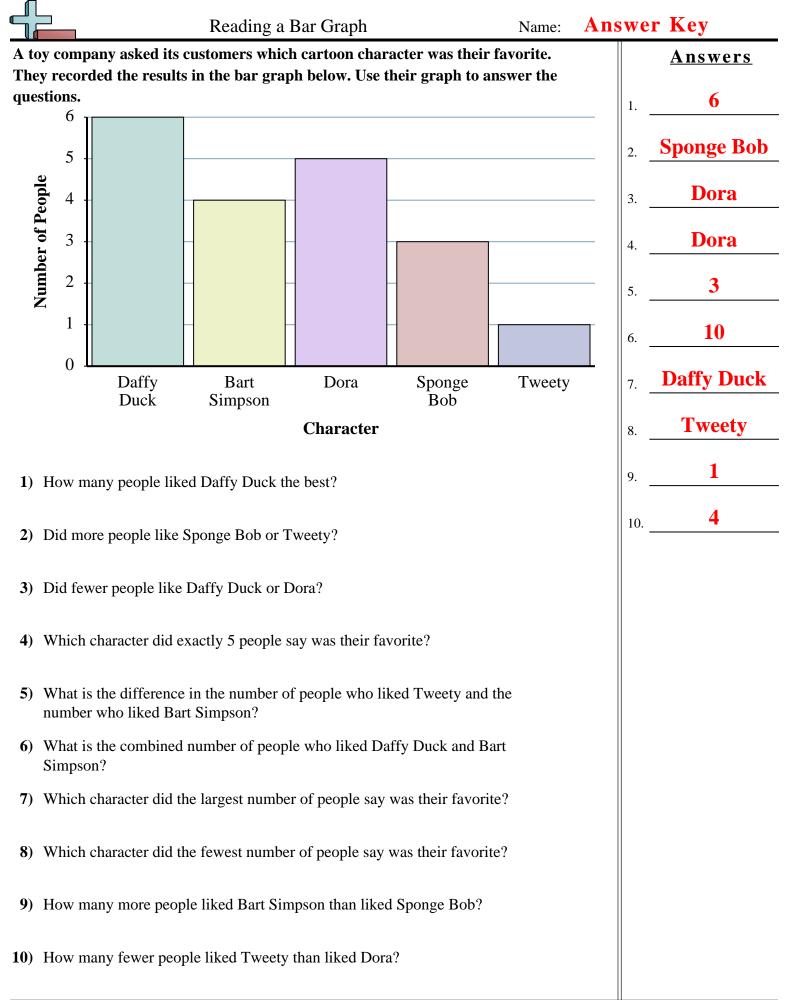

Math

1 www.CommonCoreSheets.com

1-10 90 80 70 60 50 40 30 20 10 0

Math

Math

1-10 90 80 70 60 50 40 30 20 10 0

1-10 90 80 70 60 50 40 30 20 10 0

|                                                                                                                                                                  | Reading a Bar Graph Name: Ar                                                                               |     |     |                 |               |                 | Answ          | nswer Key |                 |
|------------------------------------------------------------------------------------------------------------------------------------------------------------------|------------------------------------------------------------------------------------------------------------|-----|-----|-----------------|---------------|-----------------|---------------|-----------|-----------------|
| A toy company asked its customers which cartoon character was their favorite.<br>They recorded the results in the bar graph below. Use their graph to answer the |                                                                                                            |     |     |                 |               |                 |               |           | Answers         |
| questions.                                                                                                                                                       |                                                                                                            |     |     |                 |               |                 |               | 1.        | 1               |
|                                                                                                                                                                  | 9<br>8<br>ع 7                                                                                              |     |     |                 |               |                 |               | 2.        | Mickey<br>Mouse |
| Ē                                                                                                                                                                | oldoor to reading 2 0 2 2 2 2 2 2 2 2 2 2 2 2 2 2 2 2 2                                                    |     |     |                 |               |                 |               | 3.        | Tweety          |
|                                                                                                                                                                  | per of                                                                                                     |     |     |                 | -             |                 |               | 4.        | Bart Simpson    |
|                                                                                                                                                                  | <b>un</b> 3<br>2                                                                                           |     |     |                 | -             | -               | -             | - 5.      | 5               |
|                                                                                                                                                                  | 1<br>0                                                                                                     |     |     |                 |               | -               |               | 6.        | 12              |
|                                                                                                                                                                  |                                                                                                            | Twe | ety | Bart<br>Simpson | Sponge<br>Bob | Mickey<br>Mouse | Bugs<br>Bunny | 7.        | Mickey<br>Mouse |
|                                                                                                                                                                  | Character                                                                                                  |     |     |                 |               |                 |               |           | Tweety          |
| 1)                                                                                                                                                               | 1) How many people liked Tweety the best?                                                                  |     |     |                 |               |                 |               |           | 3               |
| 2)                                                                                                                                                               | 2) Did more people like Mickey Mouse or Sponge Bob?                                                        |     |     |                 |               |                 |               |           | 8               |
| 3) Did fewer people like Bart Simpson or Tweety?                                                                                                                 |                                                                                                            |     |     |                 |               |                 |               |           |                 |
| 4)                                                                                                                                                               | 4) Which character did exactly 3 people say was their favorite?                                            |     |     |                 |               |                 |               |           |                 |
| 5)                                                                                                                                                               | What is the difference in the number of people who liked Bugs Bunny and the number who liked Mickey Mouse? |     |     |                 |               |                 |               |           |                 |
| 6)                                                                                                                                                               | What is the combined number of people who liked Mickey Mouse and Bart<br>Simpson?                          |     |     |                 |               |                 |               |           |                 |
| 7)                                                                                                                                                               | 7) Which character did the largest number of people say was their favorite?                                |     |     |                 |               |                 |               |           |                 |
| 8)                                                                                                                                                               | 8) Which character did the fewest number of people say was their favorite?                                 |     |     |                 |               |                 |               |           |                 |
| 9)                                                                                                                                                               | ) How many more people liked Bugs Bunny than liked Tweety?                                                 |     |     |                 |               |                 |               |           |                 |
| 10)                                                                                                                                                              | <b>0</b> ) How many fewer people liked Tweety than liked Mickey Mouse?                                     |     |     |                 |               |                 |               |           |                 |