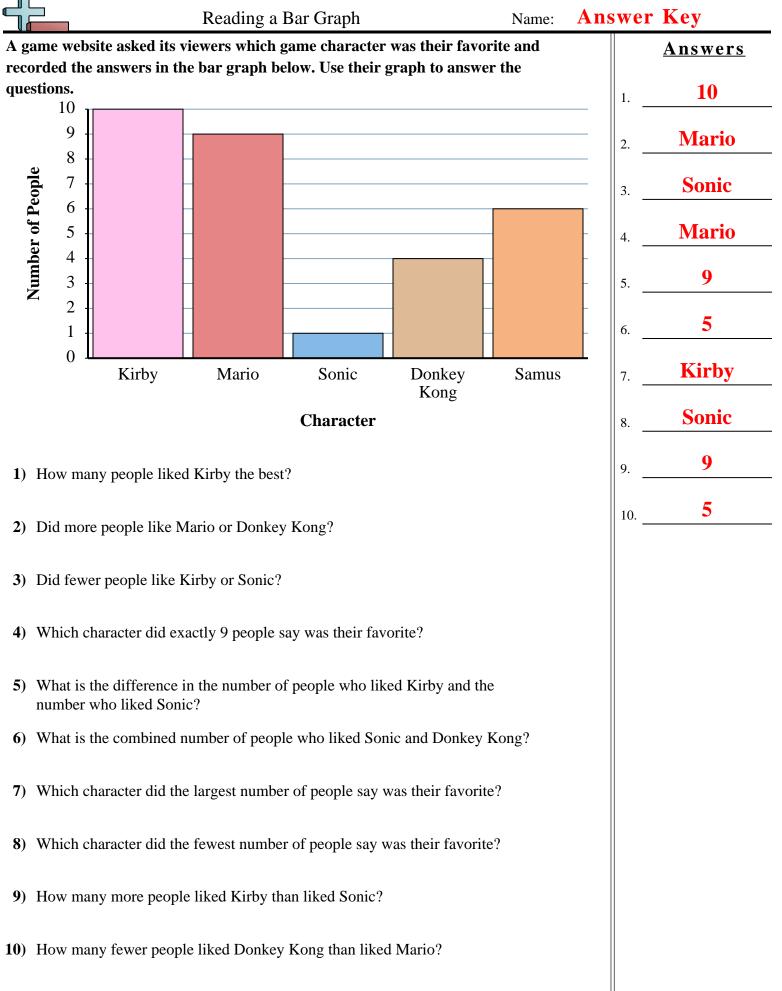

Math

1 www.CommonCoreSheets.com

1-10 90 80 70 60 50 40 30 20 10 0

Math

Math

1-10 90 80 70 60 50 40 30 20 10 0

1-10 90 80 70 60 50 40 30 20 10 0

|                                                                                                                                                                  | Reading a Bar Graph Name: Ar                                                                               |     |     |                 |               |                 | Answ          | nswer Key |                 |
|------------------------------------------------------------------------------------------------------------------------------------------------------------------|------------------------------------------------------------------------------------------------------------|-----|-----|-----------------|---------------|-----------------|---------------|-----------|-----------------|
| A toy company asked its customers which cartoon character was their favorite.<br>They recorded the results in the bar graph below. Use their graph to answer the |                                                                                                            |     |     |                 |               |                 |               |           | Answers         |
| questions.                                                                                                                                                       |                                                                                                            |     |     |                 |               |                 |               | 1.        | 1               |
|                                                                                                                                                                  | 9<br>8<br>ع 7                                                                                              |     |     |                 |               |                 |               | 2.        | Mickey<br>Mouse |
| Ē                                                                                                                                                                | oldoor to reading 2 0 2 2 2 2 2 2 2 2 2 2 2 2 2 2 2 2 2                                                    |     |     |                 |               |                 |               | 3.        | Tweety          |
|                                                                                                                                                                  | per of                                                                                                     |     |     |                 | -             |                 |               | 4.        | Bart Simpson    |
|                                                                                                                                                                  | <b>un</b> 3<br>2                                                                                           |     |     |                 | -             | -               | -             | - 5.      | 5               |
|                                                                                                                                                                  | 1<br>0                                                                                                     |     |     |                 |               | -               |               | 6.        | 12              |
|                                                                                                                                                                  |                                                                                                            | Twe | ety | Bart<br>Simpson | Sponge<br>Bob | Mickey<br>Mouse | Bugs<br>Bunny | 7.        | Mickey<br>Mouse |
|                                                                                                                                                                  | Character                                                                                                  |     |     |                 |               |                 |               |           | Tweety          |
| 1)                                                                                                                                                               | 1) How many people liked Tweety the best?                                                                  |     |     |                 |               |                 |               |           | 3               |
| 2)                                                                                                                                                               | 2) Did more people like Mickey Mouse or Sponge Bob?                                                        |     |     |                 |               |                 |               |           | 8               |
| 3) Did fewer people like Bart Simpson or Tweety?                                                                                                                 |                                                                                                            |     |     |                 |               |                 |               |           |                 |
| 4)                                                                                                                                                               | 4) Which character did exactly 3 people say was their favorite?                                            |     |     |                 |               |                 |               |           |                 |
| 5)                                                                                                                                                               | What is the difference in the number of people who liked Bugs Bunny and the number who liked Mickey Mouse? |     |     |                 |               |                 |               |           |                 |
| 6)                                                                                                                                                               | What is the combined number of people who liked Mickey Mouse and Bart<br>Simpson?                          |     |     |                 |               |                 |               |           |                 |
| 7)                                                                                                                                                               | 7) Which character did the largest number of people say was their favorite?                                |     |     |                 |               |                 |               |           |                 |
| 8)                                                                                                                                                               | 8) Which character did the fewest number of people say was their favorite?                                 |     |     |                 |               |                 |               |           |                 |
| 9)                                                                                                                                                               | ) How many more people liked Bugs Bunny than liked Tweety?                                                 |     |     |                 |               |                 |               |           |                 |
| 10)                                                                                                                                                              | <b>0</b> ) How many fewer people liked Tweety than liked Mickey Mouse?                                     |     |     |                 |               |                 |               |           |                 |