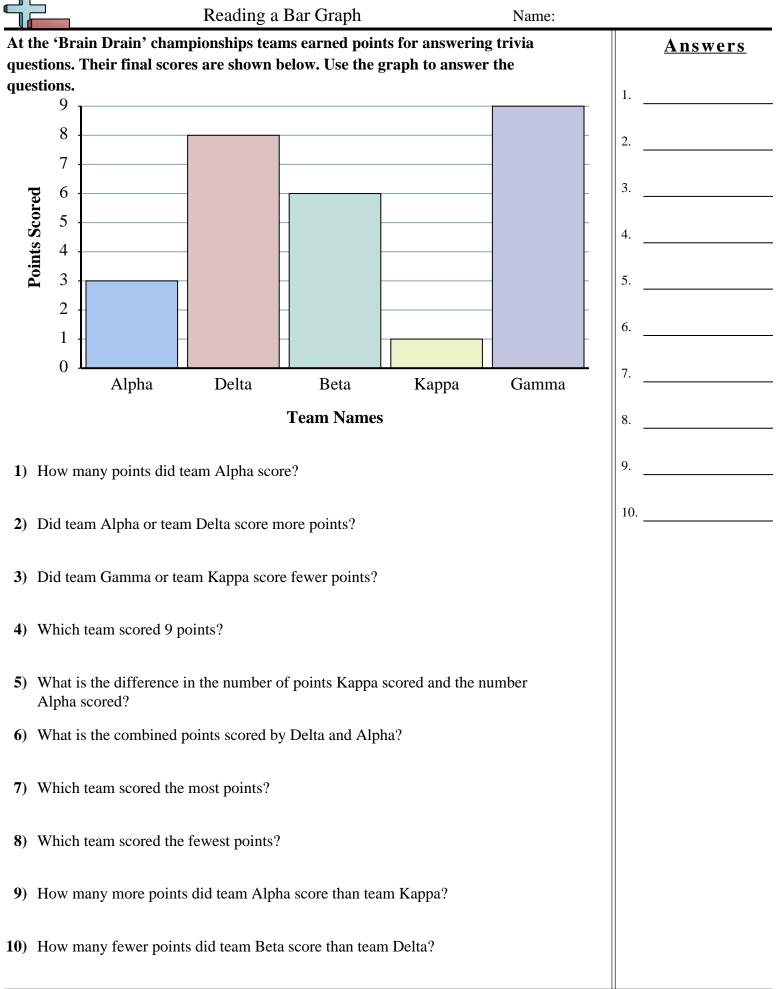

Math

1 www.CommonCoreSheets.com

1-10 90 80 70 60 50 40 30 20 10 0

Math

Math

1-10 90 80 70 60 50 40 30 20 10 0

1-10 90 80 70 60 50 40 30 20 10 0

|                                                                                                                                                                  | Reading a Bar Graph Name: Ar                                                                               |     |     |                 |               |                 | Answ          | nswer Key |                 |
|------------------------------------------------------------------------------------------------------------------------------------------------------------------|------------------------------------------------------------------------------------------------------------|-----|-----|-----------------|---------------|-----------------|---------------|-----------|-----------------|
| A toy company asked its customers which cartoon character was their favorite.<br>They recorded the results in the bar graph below. Use their graph to answer the |                                                                                                            |     |     |                 |               |                 |               |           | Answers         |
| questions.                                                                                                                                                       |                                                                                                            |     |     |                 |               |                 |               | 1.        | 1               |
|                                                                                                                                                                  | 9<br>8<br>ع 7                                                                                              |     |     |                 |               |                 |               | 2.        | Mickey<br>Mouse |
| Ē                                                                                                                                                                | oldoor to reading 2 0 2 2 2 2 2 2 2 2 2 2 2 2 2 2 2 2 2                                                    |     |     |                 |               |                 |               | 3.        | Tweety          |
|                                                                                                                                                                  | per of                                                                                                     |     |     |                 | -             |                 |               | 4.        | Bart Simpson    |
|                                                                                                                                                                  | <b>un</b> 3<br>2                                                                                           |     |     |                 | -             | -               | -             | - 5.      | 5               |
|                                                                                                                                                                  | 1<br>0                                                                                                     |     |     |                 |               | -               |               | 6.        | 12              |
|                                                                                                                                                                  |                                                                                                            | Twe | ety | Bart<br>Simpson | Sponge<br>Bob | Mickey<br>Mouse | Bugs<br>Bunny | 7.        | Mickey<br>Mouse |
|                                                                                                                                                                  | Character                                                                                                  |     |     |                 |               |                 |               |           | Tweety          |
| 1)                                                                                                                                                               | 1) How many people liked Tweety the best?                                                                  |     |     |                 |               |                 |               |           | 3               |
| 2)                                                                                                                                                               | 2) Did more people like Mickey Mouse or Sponge Bob?                                                        |     |     |                 |               |                 |               |           | 8               |
| 3) Did fewer people like Bart Simpson or Tweety?                                                                                                                 |                                                                                                            |     |     |                 |               |                 |               |           |                 |
| 4)                                                                                                                                                               | 4) Which character did exactly 3 people say was their favorite?                                            |     |     |                 |               |                 |               |           |                 |
| 5)                                                                                                                                                               | What is the difference in the number of people who liked Bugs Bunny and the number who liked Mickey Mouse? |     |     |                 |               |                 |               |           |                 |
| 6)                                                                                                                                                               | What is the combined number of people who liked Mickey Mouse and Bart<br>Simpson?                          |     |     |                 |               |                 |               |           |                 |
| 7)                                                                                                                                                               | 7) Which character did the largest number of people say was their favorite?                                |     |     |                 |               |                 |               |           |                 |
| 8)                                                                                                                                                               | 8) Which character did the fewest number of people say was their favorite?                                 |     |     |                 |               |                 |               |           |                 |
| 9)                                                                                                                                                               | ) How many more people liked Bugs Bunny than liked Tweety?                                                 |     |     |                 |               |                 |               |           |                 |
| 10)                                                                                                                                                              | <b>0</b> ) How many fewer people liked Tweety than liked Mickey Mouse?                                     |     |     |                 |               |                 |               |           |                 |