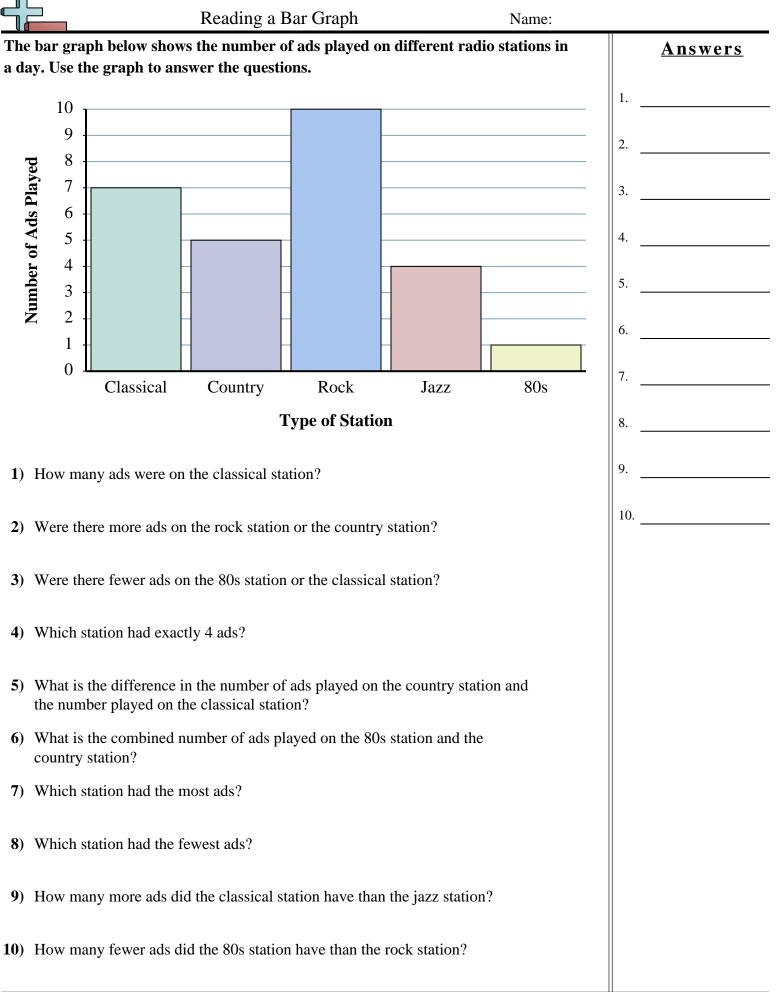

Math

1 www.CommonCoreSheets.com

1-10 90 80 70 60 50 40 30 20 10 0

Math

Math

1-10 90 80 70 60 50 40 30 20 10 0

1-10 90 80 70 60 50 40 30 20 10 0

|                                                                                                                                                                  | Reading a Bar Graph Name: Ar                                                                               |     |     |                 |               |                 | Answ          | nswer Key |                 |
|------------------------------------------------------------------------------------------------------------------------------------------------------------------|------------------------------------------------------------------------------------------------------------|-----|-----|-----------------|---------------|-----------------|---------------|-----------|-----------------|
| A toy company asked its customers which cartoon character was their favorite.<br>They recorded the results in the bar graph below. Use their graph to answer the |                                                                                                            |     |     |                 |               |                 |               |           | Answers         |
| questions.                                                                                                                                                       |                                                                                                            |     |     |                 |               |                 |               | 1.        | 1               |
|                                                                                                                                                                  | 9<br>8<br>ع 7                                                                                              |     |     |                 |               |                 |               | 2.        | Mickey<br>Mouse |
| Ē                                                                                                                                                                | oldoor to reading 2 0 2 2 2 2 2 2 2 2 2 2 2 2 2 2 2 2 2                                                    |     |     |                 |               |                 |               | 3.        | Tweety          |
|                                                                                                                                                                  | per of                                                                                                     |     |     |                 | -             |                 |               | 4.        | Bart Simpson    |
|                                                                                                                                                                  | <b>un</b> 3<br>2                                                                                           |     |     |                 | -             | -               | -             | - 5.      | 5               |
|                                                                                                                                                                  | 1<br>0                                                                                                     |     |     |                 |               | -               |               | 6.        | 12              |
|                                                                                                                                                                  |                                                                                                            | Twe | ety | Bart<br>Simpson | Sponge<br>Bob | Mickey<br>Mouse | Bugs<br>Bunny | 7.        | Mickey<br>Mouse |
|                                                                                                                                                                  | Character                                                                                                  |     |     |                 |               |                 |               |           | Tweety          |
| 1)                                                                                                                                                               | 1) How many people liked Tweety the best?                                                                  |     |     |                 |               |                 |               |           | 3               |
| 2)                                                                                                                                                               | 2) Did more people like Mickey Mouse or Sponge Bob?                                                        |     |     |                 |               |                 |               |           | 8               |
| 3) Did fewer people like Bart Simpson or Tweety?                                                                                                                 |                                                                                                            |     |     |                 |               |                 |               |           |                 |
| 4)                                                                                                                                                               | 4) Which character did exactly 3 people say was their favorite?                                            |     |     |                 |               |                 |               |           |                 |
| 5)                                                                                                                                                               | What is the difference in the number of people who liked Bugs Bunny and the number who liked Mickey Mouse? |     |     |                 |               |                 |               |           |                 |
| 6)                                                                                                                                                               | What is the combined number of people who liked Mickey Mouse and Bart<br>Simpson?                          |     |     |                 |               |                 |               |           |                 |
| 7)                                                                                                                                                               | 7) Which character did the largest number of people say was their favorite?                                |     |     |                 |               |                 |               |           |                 |
| 8)                                                                                                                                                               | 8) Which character did the fewest number of people say was their favorite?                                 |     |     |                 |               |                 |               |           |                 |
| 9)                                                                                                                                                               | ) How many more people liked Bugs Bunny than liked Tweety?                                                 |     |     |                 |               |                 |               |           |                 |
| 10)                                                                                                                                                              | <b>0</b> ) How many fewer people liked Tweety than liked Mickey Mouse?                                     |     |     |                 |               |                 |               |           |                 |