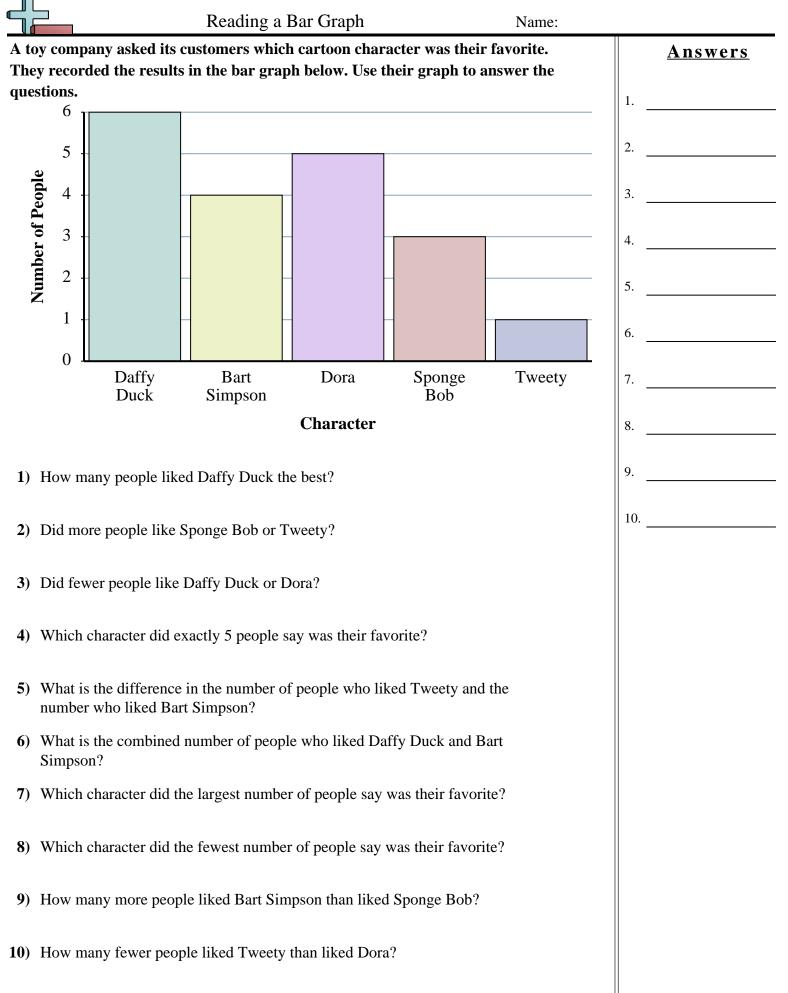

Math

1 www.CommonCoreSheets.com

1-10 90 80 70 60 50 40 30 20 10 0

Math

Math

1-10 90 80 70 60 50 40 30 20 10 0

1-10 90 80 70 60 50 40 30 20 10 0

|                                                                                                                                                                  | Reading a Bar Graph Name: Ar                                                                               |     |     |                 |               |                 | Answ          | nswer Key |                 |
|------------------------------------------------------------------------------------------------------------------------------------------------------------------|------------------------------------------------------------------------------------------------------------|-----|-----|-----------------|---------------|-----------------|---------------|-----------|-----------------|
| A toy company asked its customers which cartoon character was their favorite.<br>They recorded the results in the bar graph below. Use their graph to answer the |                                                                                                            |     |     |                 |               |                 |               |           | Answers         |
| questions.                                                                                                                                                       |                                                                                                            |     |     |                 |               |                 |               | 1.        | 1               |
|                                                                                                                                                                  | 9<br>8<br>ع 7                                                                                              |     |     |                 |               |                 |               | 2.        | Mickey<br>Mouse |
| Ē                                                                                                                                                                | oldoor to reading 2 0 2 2 2 2 2 2 2 2 2 2 2 2 2 2 2 2 2                                                    |     |     |                 |               |                 |               | 3.        | Tweety          |
|                                                                                                                                                                  | per of                                                                                                     |     |     |                 | -             |                 |               | 4.        | Bart Simpson    |
|                                                                                                                                                                  | <b>un</b> 3<br>2                                                                                           |     |     |                 | -             | -               | -             | - 5.      | 5               |
|                                                                                                                                                                  | 1<br>0                                                                                                     |     |     |                 |               | -               |               | 6.        | 12              |
|                                                                                                                                                                  |                                                                                                            | Twe | ety | Bart<br>Simpson | Sponge<br>Bob | Mickey<br>Mouse | Bugs<br>Bunny | 7.        | Mickey<br>Mouse |
|                                                                                                                                                                  | Character                                                                                                  |     |     |                 |               |                 |               |           | Tweety          |
| 1)                                                                                                                                                               | 1) How many people liked Tweety the best?                                                                  |     |     |                 |               |                 |               |           | 3               |
| 2)                                                                                                                                                               | 2) Did more people like Mickey Mouse or Sponge Bob?                                                        |     |     |                 |               |                 |               |           | 8               |
| 3) Did fewer people like Bart Simpson or Tweety?                                                                                                                 |                                                                                                            |     |     |                 |               |                 |               |           |                 |
| 4)                                                                                                                                                               | 4) Which character did exactly 3 people say was their favorite?                                            |     |     |                 |               |                 |               |           |                 |
| 5)                                                                                                                                                               | What is the difference in the number of people who liked Bugs Bunny and the number who liked Mickey Mouse? |     |     |                 |               |                 |               |           |                 |
| 6)                                                                                                                                                               | What is the combined number of people who liked Mickey Mouse and Bart<br>Simpson?                          |     |     |                 |               |                 |               |           |                 |
| 7)                                                                                                                                                               | 7) Which character did the largest number of people say was their favorite?                                |     |     |                 |               |                 |               |           |                 |
| 8)                                                                                                                                                               | 8) Which character did the fewest number of people say was their favorite?                                 |     |     |                 |               |                 |               |           |                 |
| 9)                                                                                                                                                               | ) How many more people liked Bugs Bunny than liked Tweety?                                                 |     |     |                 |               |                 |               |           |                 |
| 10)                                                                                                                                                              | <b>0</b> ) How many fewer people liked Tweety than liked Mickey Mouse?                                     |     |     |                 |               |                 |               |           |                 |