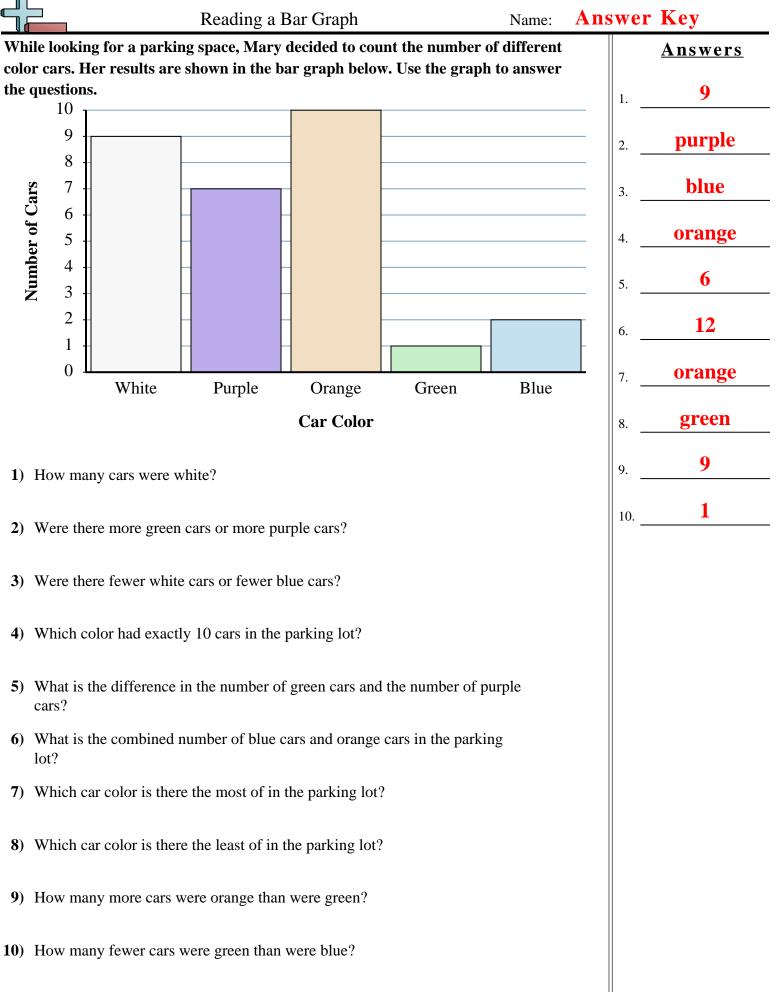

Math

1 www.CommonCoreSheets.com

1-10 90 80 70 60 50 40 30 20 10 0

Math

Math

1-10 90 80 70 60 50 40 30 20 10 0

1-10 90 80 70 60 50 40 30 20 10 0

|                                                                                                                                                                  | Reading a Bar Graph Name: Ar                                                                               |     |     |                 |               |                 | Answ          | nswer Key |                 |
|------------------------------------------------------------------------------------------------------------------------------------------------------------------|------------------------------------------------------------------------------------------------------------|-----|-----|-----------------|---------------|-----------------|---------------|-----------|-----------------|
| A toy company asked its customers which cartoon character was their favorite.<br>They recorded the results in the bar graph below. Use their graph to answer the |                                                                                                            |     |     |                 |               |                 |               |           | Answers         |
| questions.                                                                                                                                                       |                                                                                                            |     |     |                 |               |                 |               | 1.        | 1               |
|                                                                                                                                                                  | 9<br>8<br>ع 7                                                                                              |     |     |                 |               |                 |               | 2.        | Mickey<br>Mouse |
| Ē                                                                                                                                                                | oldoor to reading 2 0 2 2 2 2 2 2 2 2 2 2 2 2 2 2 2 2 2                                                    |     |     |                 |               |                 |               | 3.        | Tweety          |
|                                                                                                                                                                  | per of                                                                                                     |     |     |                 | -             |                 |               | 4.        | Bart Simpson    |
|                                                                                                                                                                  | <b>un</b> 3<br>2                                                                                           |     |     |                 | -             | -               | -             | - 5.      | 5               |
|                                                                                                                                                                  | 1<br>0                                                                                                     |     |     |                 |               | -               |               | 6.        | 12              |
|                                                                                                                                                                  |                                                                                                            | Twe | ety | Bart<br>Simpson | Sponge<br>Bob | Mickey<br>Mouse | Bugs<br>Bunny | 7.        | Mickey<br>Mouse |
|                                                                                                                                                                  | Character                                                                                                  |     |     |                 |               |                 |               |           | Tweety          |
| 1)                                                                                                                                                               | 1) How many people liked Tweety the best?                                                                  |     |     |                 |               |                 |               |           | 3               |
| 2)                                                                                                                                                               | 2) Did more people like Mickey Mouse or Sponge Bob?                                                        |     |     |                 |               |                 |               |           | 8               |
| 3) Did fewer people like Bart Simpson or Tweety?                                                                                                                 |                                                                                                            |     |     |                 |               |                 |               |           |                 |
| 4)                                                                                                                                                               | 4) Which character did exactly 3 people say was their favorite?                                            |     |     |                 |               |                 |               |           |                 |
| 5)                                                                                                                                                               | What is the difference in the number of people who liked Bugs Bunny and the number who liked Mickey Mouse? |     |     |                 |               |                 |               |           |                 |
| 6)                                                                                                                                                               | What is the combined number of people who liked Mickey Mouse and Bart<br>Simpson?                          |     |     |                 |               |                 |               |           |                 |
| 7)                                                                                                                                                               | 7) Which character did the largest number of people say was their favorite?                                |     |     |                 |               |                 |               |           |                 |
| 8)                                                                                                                                                               | 8) Which character did the fewest number of people say was their favorite?                                 |     |     |                 |               |                 |               |           |                 |
| 9)                                                                                                                                                               | ) How many more people liked Bugs Bunny than liked Tweety?                                                 |     |     |                 |               |                 |               |           |                 |
| 10)                                                                                                                                                              | <b>0</b> ) How many fewer people liked Tweety than liked Mickey Mouse?                                     |     |     |                 |               |                 |               |           |                 |