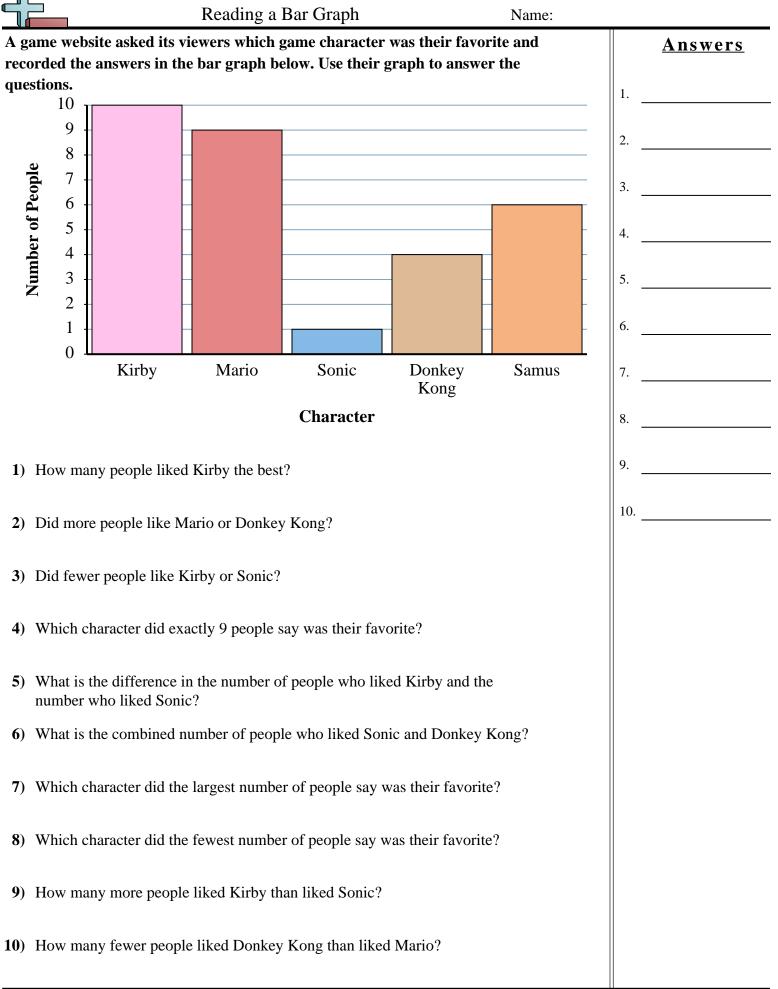

Math

1 www.CommonCoreSheets.com

1-10 90 80 70 60 50 40 30 20 10 0

Math

Math

1-10 90 80 70 60 50 40 30 20 10 0

1-10 90 80 70 60 50 40 30 20 10 0

|                                                                                                                                                                  | Reading a Bar Graph Name: Ar                                                                               |     |     |                 |               |                 | Answ          | nswer Key |                 |
|------------------------------------------------------------------------------------------------------------------------------------------------------------------|------------------------------------------------------------------------------------------------------------|-----|-----|-----------------|---------------|-----------------|---------------|-----------|-----------------|
| A toy company asked its customers which cartoon character was their favorite.<br>They recorded the results in the bar graph below. Use their graph to answer the |                                                                                                            |     |     |                 |               |                 |               |           | Answers         |
| questions.                                                                                                                                                       |                                                                                                            |     |     |                 |               |                 |               | 1.        | 1               |
|                                                                                                                                                                  | 9<br>8<br>ع 7                                                                                              |     |     |                 |               |                 |               | 2.        | Mickey<br>Mouse |
| Ē                                                                                                                                                                | oldoor to reading 2 0 2 2 2 2 2 2 2 2 2 2 2 2 2 2 2 2 2                                                    |     |     |                 |               |                 |               | 3.        | Tweety          |
|                                                                                                                                                                  | per of                                                                                                     |     |     |                 | -             |                 |               | 4.        | Bart Simpson    |
|                                                                                                                                                                  | <b>un</b> 3<br>2                                                                                           |     |     |                 | -             | -               | -             | - 5.      | 5               |
|                                                                                                                                                                  | 1<br>0                                                                                                     |     |     |                 |               | -               |               | 6.        | 12              |
|                                                                                                                                                                  |                                                                                                            | Twe | ety | Bart<br>Simpson | Sponge<br>Bob | Mickey<br>Mouse | Bugs<br>Bunny | 7.        | Mickey<br>Mouse |
|                                                                                                                                                                  | Character                                                                                                  |     |     |                 |               |                 |               |           | Tweety          |
| 1)                                                                                                                                                               | 1) How many people liked Tweety the best?                                                                  |     |     |                 |               |                 |               |           | 3               |
| 2)                                                                                                                                                               | 2) Did more people like Mickey Mouse or Sponge Bob?                                                        |     |     |                 |               |                 |               |           | 8               |
| 3) Did fewer people like Bart Simpson or Tweety?                                                                                                                 |                                                                                                            |     |     |                 |               |                 |               |           |                 |
| 4)                                                                                                                                                               | 4) Which character did exactly 3 people say was their favorite?                                            |     |     |                 |               |                 |               |           |                 |
| 5)                                                                                                                                                               | What is the difference in the number of people who liked Bugs Bunny and the number who liked Mickey Mouse? |     |     |                 |               |                 |               |           |                 |
| 6)                                                                                                                                                               | What is the combined number of people who liked Mickey Mouse and Bart<br>Simpson?                          |     |     |                 |               |                 |               |           |                 |
| 7)                                                                                                                                                               | 7) Which character did the largest number of people say was their favorite?                                |     |     |                 |               |                 |               |           |                 |
| 8)                                                                                                                                                               | 8) Which character did the fewest number of people say was their favorite?                                 |     |     |                 |               |                 |               |           |                 |
| 9)                                                                                                                                                               | ) How many more people liked Bugs Bunny than liked Tweety?                                                 |     |     |                 |               |                 |               |           |                 |
| 10)                                                                                                                                                              | <b>0</b> ) How many fewer people liked Tweety than liked Mickey Mouse?                                     |     |     |                 |               |                 |               |           |                 |