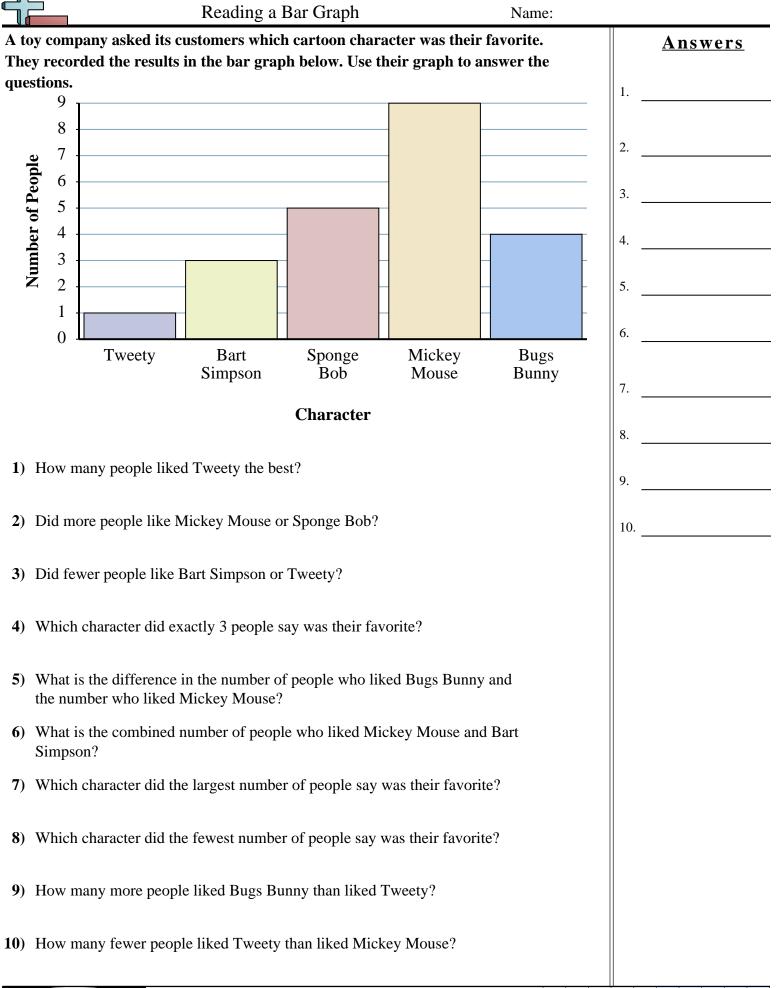

Math

1 www.CommonCoreSheets.com

1-10 90 80 70 60 50 40 30 20 10 0

Math

Math

1-10 90 80 70 60 50 40 30 20 10 0

1-10 90 80 70 60 50 40 30 20 10 0

|                                                                                                                                                                  | Reading a Bar Graph Name: Ar                                                                               |     |     |                 |               |                 | Answ          | nswer Key |                 |
|------------------------------------------------------------------------------------------------------------------------------------------------------------------|------------------------------------------------------------------------------------------------------------|-----|-----|-----------------|---------------|-----------------|---------------|-----------|-----------------|
| A toy company asked its customers which cartoon character was their favorite.<br>They recorded the results in the bar graph below. Use their graph to answer the |                                                                                                            |     |     |                 |               |                 |               |           | Answers         |
| questions.                                                                                                                                                       |                                                                                                            |     |     |                 |               |                 |               | 1.        | 1               |
|                                                                                                                                                                  | 9<br>8<br>ع 7                                                                                              |     |     |                 |               |                 |               | 2.        | Mickey<br>Mouse |
| Ē                                                                                                                                                                | oldoor to reading 2 0 2 2 2 2 2 2 2 2 2 2 2 2 2 2 2 2 2                                                    |     |     |                 |               |                 |               | 3.        | Tweety          |
|                                                                                                                                                                  | per of                                                                                                     |     |     |                 | -             |                 |               | 4.        | Bart Simpson    |
|                                                                                                                                                                  | <b>un</b> 3<br>2                                                                                           |     |     |                 | -             | -               | -             | - 5.      | 5               |
|                                                                                                                                                                  | 1<br>0                                                                                                     |     |     |                 |               | -               |               | 6.        | 12              |
|                                                                                                                                                                  |                                                                                                            | Twe | ety | Bart<br>Simpson | Sponge<br>Bob | Mickey<br>Mouse | Bugs<br>Bunny | 7.        | Mickey<br>Mouse |
|                                                                                                                                                                  | Character                                                                                                  |     |     |                 |               |                 |               |           | Tweety          |
| 1)                                                                                                                                                               | 1) How many people liked Tweety the best?                                                                  |     |     |                 |               |                 |               |           | 3               |
| 2)                                                                                                                                                               | 2) Did more people like Mickey Mouse or Sponge Bob?                                                        |     |     |                 |               |                 |               |           | 8               |
| 3) Did fewer people like Bart Simpson or Tweety?                                                                                                                 |                                                                                                            |     |     |                 |               |                 |               |           |                 |
| 4)                                                                                                                                                               | 4) Which character did exactly 3 people say was their favorite?                                            |     |     |                 |               |                 |               |           |                 |
| 5)                                                                                                                                                               | What is the difference in the number of people who liked Bugs Bunny and the number who liked Mickey Mouse? |     |     |                 |               |                 |               |           |                 |
| 6)                                                                                                                                                               | What is the combined number of people who liked Mickey Mouse and Bart<br>Simpson?                          |     |     |                 |               |                 |               |           |                 |
| 7)                                                                                                                                                               | 7) Which character did the largest number of people say was their favorite?                                |     |     |                 |               |                 |               |           |                 |
| 8)                                                                                                                                                               | 8) Which character did the fewest number of people say was their favorite?                                 |     |     |                 |               |                 |               |           |                 |
| 9)                                                                                                                                                               | ) How many more people liked Bugs Bunny than liked Tweety?                                                 |     |     |                 |               |                 |               |           |                 |
| 10)                                                                                                                                                              | <b>0</b> ) How many fewer people liked Tweety than liked Mickey Mouse?                                     |     |     |                 |               |                 |               |           |                 |