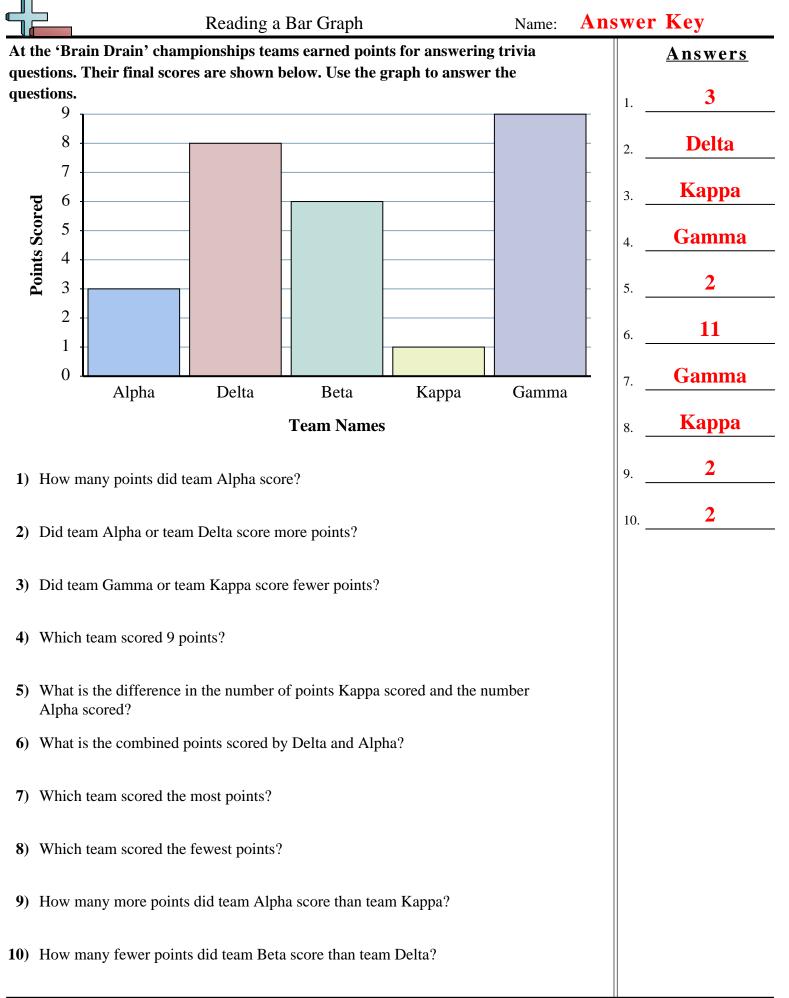

Math

1 www.CommonCoreSheets.com

1-10 90 80 70 60 50 40 30 20 10 0

Math

Math

1-10 90 80 70 60 50 40 30 20 10 0

1-10 90 80 70 60 50 40 30 20 10 0

|                                                                                                                                                                  | Reading a Bar Graph Name: Ar                                                                               |     |     |                 |               |                 | Answ          | nswer Key |                 |
|------------------------------------------------------------------------------------------------------------------------------------------------------------------|------------------------------------------------------------------------------------------------------------|-----|-----|-----------------|---------------|-----------------|---------------|-----------|-----------------|
| A toy company asked its customers which cartoon character was their favorite.<br>They recorded the results in the bar graph below. Use their graph to answer the |                                                                                                            |     |     |                 |               |                 |               |           | Answers         |
| questions.                                                                                                                                                       |                                                                                                            |     |     |                 |               |                 |               | 1.        | 1               |
|                                                                                                                                                                  | 9<br>8<br>ع 7                                                                                              |     |     |                 |               |                 |               | 2.        | Mickey<br>Mouse |
| Ē                                                                                                                                                                | oldoor to reading 2 0 2 2 2 2 2 2 2 2 2 2 2 2 2 2 2 2 2                                                    |     |     |                 |               |                 |               | 3.        | Tweety          |
|                                                                                                                                                                  | per of                                                                                                     |     |     |                 | -             |                 |               | 4.        | Bart Simpson    |
|                                                                                                                                                                  | <b>un</b> 3<br>2                                                                                           |     |     |                 | -             | -               | -             | - 5.      | 5               |
|                                                                                                                                                                  | 1<br>0                                                                                                     |     |     |                 |               | -               |               | 6.        | 12              |
|                                                                                                                                                                  |                                                                                                            | Twe | ety | Bart<br>Simpson | Sponge<br>Bob | Mickey<br>Mouse | Bugs<br>Bunny | 7.        | Mickey<br>Mouse |
|                                                                                                                                                                  | Character                                                                                                  |     |     |                 |               |                 |               |           | Tweety          |
| 1)                                                                                                                                                               | 1) How many people liked Tweety the best?                                                                  |     |     |                 |               |                 |               |           | 3               |
| 2)                                                                                                                                                               | 2) Did more people like Mickey Mouse or Sponge Bob?                                                        |     |     |                 |               |                 |               |           | 8               |
| 3) Did fewer people like Bart Simpson or Tweety?                                                                                                                 |                                                                                                            |     |     |                 |               |                 |               |           |                 |
| 4)                                                                                                                                                               | 4) Which character did exactly 3 people say was their favorite?                                            |     |     |                 |               |                 |               |           |                 |
| 5)                                                                                                                                                               | What is the difference in the number of people who liked Bugs Bunny and the number who liked Mickey Mouse? |     |     |                 |               |                 |               |           |                 |
| 6)                                                                                                                                                               | What is the combined number of people who liked Mickey Mouse and Bart<br>Simpson?                          |     |     |                 |               |                 |               |           |                 |
| 7)                                                                                                                                                               | 7) Which character did the largest number of people say was their favorite?                                |     |     |                 |               |                 |               |           |                 |
| 8)                                                                                                                                                               | 8) Which character did the fewest number of people say was their favorite?                                 |     |     |                 |               |                 |               |           |                 |
| 9)                                                                                                                                                               | ) How many more people liked Bugs Bunny than liked Tweety?                                                 |     |     |                 |               |                 |               |           |                 |
| 10)                                                                                                                                                              | <b>0</b> ) How many fewer people liked Tweety than liked Mickey Mouse?                                     |     |     |                 |               |                 |               |           |                 |